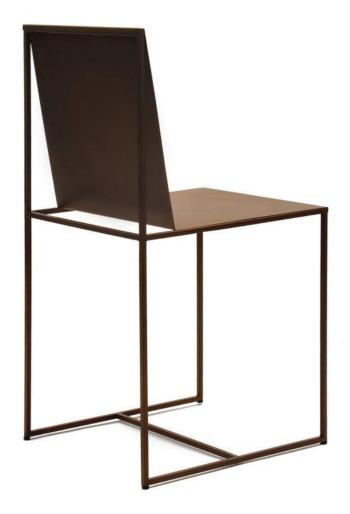

## **SLIM SISSI**

Design: Maurizio Peregalli

Year: 2014

**Frame/seat**: Copper black sand-touch/ Embossed rust colour / Embossed white / Gunmetal colour

Optional: Cushion with magnets in leatherette black or white

Dimensions: 39 x 43 x H 80 cm / Seat H 46 cm