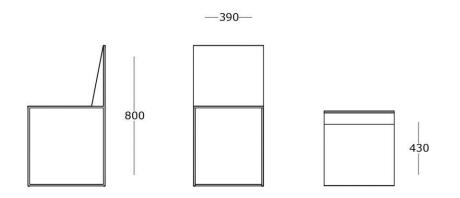

## **SLIM SISSI**



Design: Maurizio Peregalli

Year: 2014



**Frame/seat**: Copper black sand-touch/ Embossed rust colour / Embossed white / Gunmetal colour

Optional: Cushion with magnets in leatherette black or white

Dimensions: 39 x 43 x H 80 cm / Seat H 46 cm

## For indoor/outdoor

## Characteristics:

Products of Outdoor Collection are designed to be used outdoor. If left all time directly in contact with atmospherical agents without any protection, they will change – as it happens to all outdoor products. During winter we suggest to tilt the chair legs of some cm in order to have water flowing and not becoming stagnant.

## Frame and seat finishes





Copper black sand-touch





Embossed white

Gunmetal