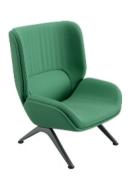

## Art. 7700

Lounge chair with a powdercoated aluminium base equipped with height-adjustable glides. Shell consisting of a wraparound polyurethane outer panel and inner cushions. The outer panel and the inner cushions are upholstered with the same material: fabric, leather, coated fabric or customer's own material. The upholstery of the panel and cushions can be separated and replaced by technical personnel, since it is applied without the use of glue.