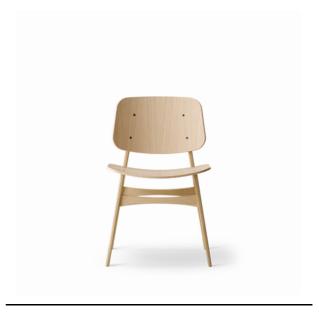

## Søborg Wood base

By Børge Mogensen, 1950

| Model         | 3050 - Wooden seat                                                                                                                                                                                                                                                                                                                                                                                                                                                                                                                        |
|---------------|-------------------------------------------------------------------------------------------------------------------------------------------------------------------------------------------------------------------------------------------------------------------------------------------------------------------------------------------------------------------------------------------------------------------------------------------------------------------------------------------------------------------------------------------|
| About         | In 1950, Børge Mogensen introduced the prototype of the Søborg Chair. His fusion of functionalism, expertise in cabinetmaking and use of new production techniques led to a remarkably simple chair that could be manufactured industrially. Merging his signature love of solid wood with his newfound passion for plywood shells, Mogensen crafted the Søborg Chair with soft rounded corners and gentle lines in a timeless design that appears light yet solid, with an ample-sized seat and back to ensure endless hours of comfort. |
| Product group | Chairs & stools                                                                                                                                                                                                                                                                                                                                                                                                                                                                                                                           |
| Measurements  | W: 51 cm, D: 48,5 cm<br>H: 80 cm, Sh: 45,5 cm                                                                                                                                                                                                                                                                                                                                                                                                                                                                                             |
| Cbm           | 0,4m³ (2 Pcs.)                                                                                                                                                                                                                                                                                                                                                                                                                                                                                                                            |
| Weight        | 4,5 kg                                                                                                                                                                                                                                                                                                                                                                                                                                                                                                                                    |
| Materials     | Wooden side chair. Frame of solid wood, seat and back of moulded plywood. interchangeable seat and back mounted with black metal screws.                                                                                                                                                                                                                                                                                                                                                                                                  |
| Accessories   | Glides with felt, Suspensions (3090)                                                                                                                                                                                                                                                                                                                                                                                                                                                                                                      |
| Test          | EN 16139:2013 (L2), EN 1022:2005                                                                                                                                                                                                                                                                                                                                                                                                                                                                                                          |
| Guarantee     | Fredericia Furniture A/S offers a five-year guarantee against manufacturing defects in standard products (materials and construction). Wear and damage to covers, surface treatment, inappropiate use and the like are not covered by the warranty.                                                                                                                                                                                                                                                                                       |
| Download      | Download images, architect files at our partner portal on www.fredericia.com                                                                                                                                                                                                                                                                                                                                                                                                                                                              |