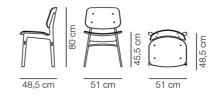

## Søborg Wood base

By Børge Mogensen, 1950

| Model         | 3050 - Wooden seat                                                                                                                                                                                                                                                                                                                                                                                                                                                                                                                        |
|---------------|-------------------------------------------------------------------------------------------------------------------------------------------------------------------------------------------------------------------------------------------------------------------------------------------------------------------------------------------------------------------------------------------------------------------------------------------------------------------------------------------------------------------------------------------|
| About         | In 1950, Børge Mogensen introduced the prototype of the Søborg Chair. His fusion of functionalism, expertise in cabinetmaking and use of new production techniques led to a remarkably simple chair that could be manufactured industrially. Merging his signature love of solid wood with his newfound passion for plywood shells, Mogensen crafted the Søborg Chair with soft rounded corners and gentle lines in a timeless design that appears light yet solid, with an ample-sized seat and back to ensure endless hours of comfort. |
| Product group | Chairs & stools                                                                                                                                                                                                                                                                                                                                                                                                                                                                                                                           |
| Measurements  | W: 51 cm, D: 48,5 cm<br>H: 80 cm, Sh: 45,5 cm                                                                                                                                                                                                                                                                                                                                                                                                                                                                                             |
| Cbm           | 0,4m³ (2 Pcs.)                                                                                                                                                                                                                                                                                                                                                                                                                                                                                                                            |
| Weight        | 4,5 kg                                                                                                                                                                                                                                                                                                                                                                                                                                                                                                                                    |
| Materials     | Wooden side chair. Frame of solid wood, seat and back of moulded plywood. interchangeable seat and back mounted with black metal screws.                                                                                                                                                                                                                                                                                                                                                                                                  |
| Accessories   | Glides with felt, Suspensions (3090)                                                                                                                                                                                                                                                                                                                                                                                                                                                                                                      |
| Test          | EN 16139:2013 (L2), EN 1022:2005                                                                                                                                                                                                                                                                                                                                                                                                                                                                                                          |
| Guarantee     | Fredericia Furniture A/S offers a five-year guarantee against manufacturing defects in standard products (materials and construction). Wear and damage to covers, surface treatment, inappropiate use and the like are not covered by the warranty.                                                                                                                                                                                                                                                                                       |
| Download      | Download images, architect files at our partner portal on www.fredericia.com                                                                                                                                                                                                                                                                                                                                                                                                                                                              |

## Drawing