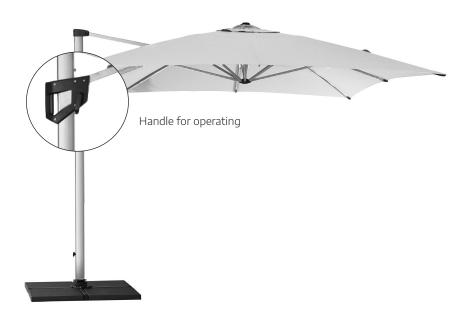

## 58MA3X3 Hyde luxe tilt

### Hanging parasol with tilt function

- » Strong aluminium pole construction
- » UV resistant fabric
- » UVP 50+
- » Washable detachable fabric
- Cantilever function allows for space optimalization
- » Tilt function vertically and horizontally with dunamic shadow effect
- » 360 degree turnable

Y504 Dusty white colour

|                | 130 1 Dusty White colour                      |              |     |        |     |         |
|----------------|-----------------------------------------------|--------------|-----|--------|-----|---------|
| Material       |                                               | Size/weight  |     |        |     |         |
| Parasol pole   | Aluminium frame, Mat Anodized pole            | Parasol      | W   | 300cm  | W   | 118"    |
|                |                                               |              | D   | 300cm  | D   | 118"    |
| Parasol base   | Concrete ceramic (4xtiles) always included    |              | Н   | 270cm  | Н   | 106.3"  |
|                |                                               |              | Wgt | 25,5kg | Wgt | 55.8lbs |
| Parasol fabric | Fabric of 100% solution dyed polyester 280gr/ | Parasol pole | W   | 58mm   | W   | 2.3"    |
|                | m2                                            |              | D   | 88mm   | D   | 3.5"    |
| UV             | UPF 50+                                       |              |     |        |     |         |
|                |                                               | Parasol base | W   | 105cm  | W   | 41.3"   |
|                |                                               |              | D   | 105cm  | D   | 41.3"   |
|                |                                               |              | Н   | 5cm    | Н   | 2"      |
|                |                                               |              | Wgt | 100kg  | Wgt | 220lbs  |
|                |                                               |              |     |        |     |         |
|                |                                               |              |     |        |     |         |