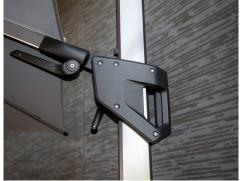

## 583X3 Hyde luxe tilt

### Hanging parasol with tilt function

- » Strong aluminium pole construction
- » UV resistant fabric
- » UVP 50+
- » Washable detachable fabric

| Y505 | <b>Anthracite</b> | colour |
|------|-------------------|--------|

Y506 Light grey colour

Y507 Taupe colour

|                | 1303 Andiracite colodi                                      | 1300 Light grey to | Jioui |        | 1.3 | or raupe coloc |
|----------------|-------------------------------------------------------------|--------------------|-------|--------|-----|----------------|
| Material:      |                                                             | Size/weight        |       |        |     |                |
| Parasol pole   | Aluminium frame, anthracite pole                            | Parasol            | W     | 300cm  | W   | 118"           |
| ·              |                                                             |                    | D     | 300cm  | D   | 118"           |
| Parasol base   | Concrete ceramic (4xtiles) always included                  |                    | Н     | 270cm  | Н   | 106.3"         |
|                |                                                             |                    | Wgt   | 25,3kg | Wgt | 55.8lbs        |
| Parasol fabric | Fabric of 100% solution dyed polyester 280gr/m <sup>2</sup> | Parasol pole       | W     | 58mm   | W   | 2.3"           |
|                |                                                             |                    | D     | 88mm   | D   | 3.5"           |
| UV             | UPF 50+                                                     |                    |       |        |     |                |
|                |                                                             | Parasol base       | W     | 105cm  | W   | 41.3"          |
|                |                                                             |                    | D     | 105cm  | D   | 41.3"          |
|                |                                                             |                    | Н     | 5cm    | Н   | 2"             |
|                |                                                             |                    | Wgt   | 100kg  | Wgt | 220lbs         |
|                |                                                             |                    |       |        |     |                |
|                |                                                             |                    |       |        |     |                |
|                |                                                             |                    |       |        |     |                |

For covering you parasol use Cover 9 (5651S)

See the function on our YouTube cannel: www.youtube.com/watch?v=QgWnKHi4eSI