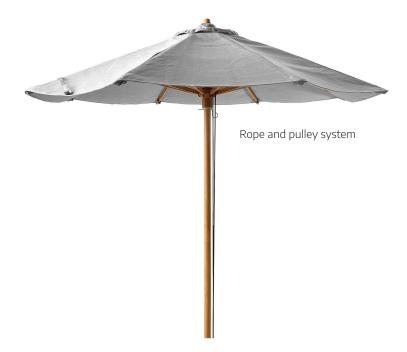

## 59240T Classic

### Rope and pulley system

- » Nicely detailed and handcrafted teak structure
- » Certified teak in grade A from controlled production
- » Unique solution dyed fabric
- » Washable fabric
- » Water repellent
- » UVP 50+
- » Timeless though classic design
- » Functional design with detachable fabric