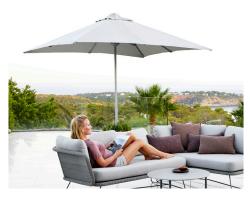

## **52300X300** Major

### Ergonomic sliding system

- Ergonomic sliding system
- » Anodized aluminium pole
- » Ease of use easy to operate one touch mechanism
- » Aluminium pole
  - » Detachable and washable fabric
  - » UV resistant fabric UVP 50+
  - » Water repellent solution dyed fabric

Y505 Anthracite colour

Y506 Light grey colour

| Material       |                                                 | Size/weight  |               |                       |               |                              |
|----------------|-------------------------------------------------|--------------|---------------|-----------------------|---------------|------------------------------|
| Parasol pole   | Aluminium frame, light grey pole                | Parasol      | W             | 300cm                 | W             | 118.1"                       |
| Parasol fabric | Fabric of 100% solution dyed polyester 305gr/m² |              | D<br>H<br>Wgt | 300cm<br>284cm<br>6kg | D<br>H<br>Wgt | 118.1"<br>111.9"<br>13.23lbs |
| UV             | UPF 50+                                         | Parasol pole | Dia.          | 48mm                  | Dia.          | 1.9"                         |
|                |                                                 |              |               |                       |               |                              |
|                |                                                 |              |               |                       |               |                              |
|                |                                                 |              |               |                       |               |                              |
|                |                                                 |              |               |                       |               |                              |