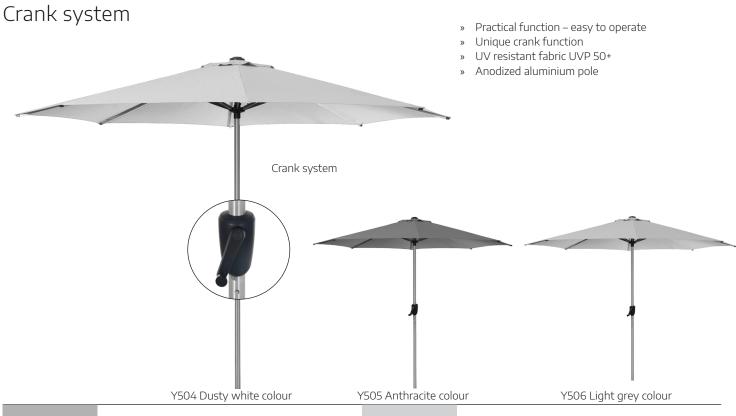

#### Y506 Light grey

| Material                    |                                                            | Size/weight  |                  |                           |                  |                           |
|-----------------------------|------------------------------------------------------------|--------------|------------------|---------------------------|------------------|---------------------------|
| Parasol pole Parasol fabric | Teak frame Fabric of 100% solution dyed polyester 280gr/m² | Parasol      | Dia.<br>H<br>Wgt | 240cm<br>229cm<br>15,8 kg | Dia.<br>H<br>Wgt | 94.5"<br>90.2"<br>34.9lbs |
|                             |                                                            | Parasol pole | Dia.             | 48mm                      | Dia.             | 1.9"                      |
|                             |                                                            |              |                  |                           |                  |                           |
|                             |                                                            |              |                  |                           |                  |                           |

Y506 Light grey

| Material                    |                                                            | Size/weight  |                  |                          |                  |                         |
|-----------------------------|------------------------------------------------------------|--------------|------------------|--------------------------|------------------|-------------------------|
| Parasol pole Parasol fabric | Teak frame Fabric of 100% solution dyed polyester 280gr/m² | Parasol      | Dia.<br>H<br>Wgt | 240cm<br>249cm<br>16,4kg | Dia.<br>H<br>Wgt | 94.5"<br>98"<br>36.2lbs |
|                             |                                                            | Parasol pole | Dia.             | 48m m                    | Dia.             | 1.9"                    |
|                             |                                                            |              |                  |                          |                  |                         |
|                             |                                                            |              |                  |                          |                  |                         |

Y506 Light grey

| Material       |                                                 | Size/weight  |          |                 |          |                |
|----------------|-------------------------------------------------|--------------|----------|-----------------|----------|----------------|
| Parasol pole   | Teak frame                                      | Parasol      | Dia.     | 300cm           | Dia.     | 118.1"         |
| Parasol fabric | Fabric of 100% solution dyed polyester 280gr/m² |              | H<br>Wgt | 249cm<br>16,4kg | H<br>Wgt | 98"<br>36.2lbs |
| UV             | UVP 50+                                         | Parasol pole | Dia.     | 48mm            | Dia.     | 1.9"           |
|                |                                                 |              |          |                 |          |                |
|                |                                                 |              |          |                 |          |                |
|                |                                                 |              |          |                 |          |                |