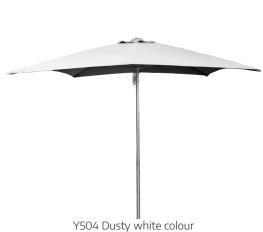

Y504 Dusty white colour

|                | 130 1 Dusty White colour                      |              |     |        |     |         |
|----------------|-----------------------------------------------|--------------|-----|--------|-----|---------|
| Material       |                                               | Size/weight  |     |        |     |         |
| Parasol pole   | Aluminium frame, Mat Anodized pole            | Parasol      | W   | 300cm  | W   | 118"    |
|                |                                               |              | D   | 300cm  | D   | 118"    |
| Parasol base   | Concrete ceramic (4xtiles) always included    |              | Н   | 270cm  | Н   | 106.3"  |
|                |                                               |              | Wgt | 25,5kg | Wgt | 55.8lbs |
| Parasol fabric | Fabric of 100% solution dyed polyester 280gr/ | Parasol pole | W   | 58mm   | W   | 2.3"    |
|                | m2                                            |              | D   | 88mm   | D   | 3.5"    |
| UV             | UPF 50+                                       |              |     |        |     |         |
|                |                                               | Parasol base | W   | 105cm  | W   | 41.3"   |
|                |                                               |              | D   | 105cm  | D   | 41.3"   |
|                |                                               |              | Н   | 5cm    | Н   | 2"      |
|                |                                               |              | Wgt | 100kg  | Wgt | 220lbs  |
|                |                                               |              |     |        |     |         |
|                |                                               |              |     |        |     |         |