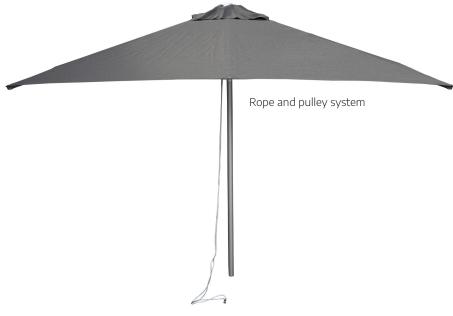

### Rope and pulley system

- » Nicely detailed and handcrafted teak structure
- » Certified teak in grade A from controlled production
- » Unique solution dyed fabric
- » Washable fabric
- » Water repellent
- » UVP 50+
- » Timeless though classic design
- » Functional design with detachable fabric