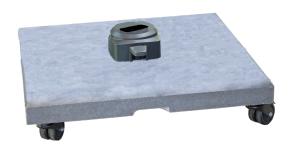

## **5715C** Parasol base

#### With wheels

- » Concrete slade construction
- » Easy to clean and maintain
- » Adjustable pole diameter mechanism
- » Integrated castors easy to move
- » Height adjustable

C Slate

|              | C Slate |              |      |      |      |        |
|--------------|---------|--------------|------|------|------|--------|
| Material     |         | Size/weight  |      |      |      |        |
| Parasol base | Slate   | Parasol base | W    | 54cm | W    | 21.3"  |
|              |         |              | D    | 54cm | D    | 21.3"  |
|              |         |              | Н    | 40cm | Н    | 15.7"  |
|              |         |              | Wgt  | 47kg | Wgt  | 103lbs |
|              |         | Pole hole    | Dia. | 54mm | Dia. | 2.1"   |
|              |         |              |      |      |      |        |
|              |         |              |      |      |      |        |
|              |         |              |      |      |      |        |

The parasol base comes with adjustable feet.