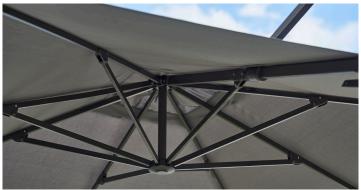

## **52300X300** Major

### Ergonomic sliding system

- Ergonomic sliding system
- » Anodized aluminium pole
- » Ease of use easy to operate one touch mechanism
- » Aluminium pole
  - » Detachable and washable fabric
  - » UV resistant fabric UVP 50+
  - » Water repellent solution dyed fabric

Y505 Anthracite colour

Y506 Light grey colour

| Material       |                                                 | Size/weight  |               |                       |               |                              |
|----------------|-------------------------------------------------|--------------|---------------|-----------------------|---------------|------------------------------|
| Parasol pole   | Aluminium frame, light grey pole                | Parasol      | W             | 300cm                 | W             | 118.1"                       |
| Parasol fabric | Fabric of 100% solution dyed polyester 305gr/m² |              | D<br>H<br>Wgt | 300cm<br>284cm<br>6kg | D<br>H<br>Wgt | 118.1"<br>111.9"<br>13.23lbs |
| UV             | UPF 50+                                         | Parasol pole | Dia.          | 48mm                  | Dia.          | 1.9"                         |
|                |                                                 |              |               |                       |               |                              |
|                |                                                 |              |               |                       |               |                              |
|                |                                                 |              |               |                       |               |                              |
|                |                                                 |              |               |                       |               |                              |