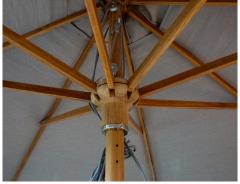

### Rope and pulley system

- » Nicely detailed and handcrafted teak structure
- » Certified teak in grade A from controlled production
- » Unique solution dyed fabric
- » Washable fabric
- » Water repellent
- » UVP 50+
- » Timeless though classic design
- » Functional design with detachable fabric