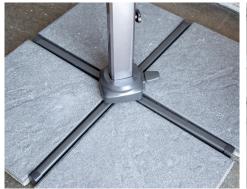

## **5715C** Parasol base

#### With wheels

- » Concrete slade construction
- » Easy to clean and maintain
- » Adjustable pole diameter mechanism
- » Integrated castors easy to move
- » Height adjustable

C Slate

|              | C Slate |              |      |      |      |        |
|--------------|---------|--------------|------|------|------|--------|
| Material     |         | Size/weight  |      |      |      |        |
| Parasol base | Slate   | Parasol base | W    | 54cm | W    | 21.3"  |
|              |         |              | D    | 54cm | D    | 21.3"  |
|              |         |              | Н    | 40cm | Н    | 15.7"  |
|              |         |              | Wgt  | 47kg | Wgt  | 103lbs |
|              |         | Pole hole    | Dia. | 54mm | Dia. | 2.1"   |
|              |         |              |      |      |      |        |
|              |         |              |      |      |      |        |
|              |         |              |      |      |      |        |

The parasol base comes with adjustable feet.