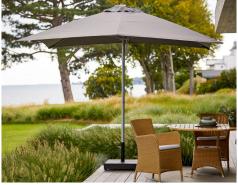

## **51300X300** Harbour

## Rope and pulley system

- » Strong and durable aluminium pole and center construction
- » Unique UV resistant fabric
- » UVP 50+
- » Detachable washable fabric
- » Fit for server contract use

Y505 Anthracite colour

| Material        |                                                             | Size/weight  |      |        |      |         |
|-----------------|-------------------------------------------------------------|--------------|------|--------|------|---------|
| Parasol pole    | Aluminium frame, light grey pole                            | Parasol      | W    | 300cm  | W    | 118.1"  |
|                 |                                                             |              | D    | 300cm  | D    | 118.1"  |
| Parasol fabric  | Fabric of 100% solution dyed polyester 305gr/m <sup>2</sup> |              | Н    | 262cm  | Н    | 103.2"  |
| T drusor rubite | , , , , , , ,                                               |              | Wgt  | 15,2kg | Wgt  | 33.6lbs |
| UV              | UPF 50+                                                     | Parasol pole | Dia. | 48mm   | Dia. | 1.9"    |
|                 |                                                             |              |      |        |      |         |
|                 |                                                             |              |      |        |      |         |
|                 |                                                             |              |      |        |      |         |
|                 |                                                             |              |      |        |      |         |