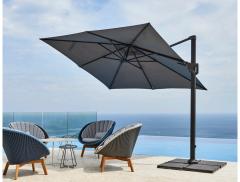

## 583X3 Hyde luxe tilt

### Hanging parasol with tilt function

- » Strong aluminium pole construction
- » UV resistant fabric
- » UVP 50+
- » Washable detachable fabric

| Y505 | <b>Anthracite</b> | colour |
|------|-------------------|--------|

Y506 Light grey colour

Y507 Taupe colour

|                | 1303 Andiracite colodi                                      | 1300 Light grey to | Jioui |        | 1.3 | or raupe coloc |
|----------------|-------------------------------------------------------------|--------------------|-------|--------|-----|----------------|
| Material:      |                                                             | Size/weight        |       |        |     |                |
| Parasol pole   | Aluminium frame, anthracite pole                            | Parasol            | W     | 300cm  | W   | 118"           |
| ·              |                                                             |                    | D     | 300cm  | D   | 118"           |
| Parasol base   | Concrete ceramic (4xtiles) always included                  |                    | Н     | 270cm  | Н   | 106.3"         |
|                |                                                             |                    | Wgt   | 25,3kg | Wgt | 55.8lbs        |
| Parasol fabric | Fabric of 100% solution dyed polyester 280gr/m <sup>2</sup> | Parasol pole       | W     | 58mm   | W   | 2.3"           |
|                |                                                             |                    | D     | 88mm   | D   | 3.5"           |
| UV             | UPF 50+                                                     |                    |       |        |     |                |
|                |                                                             | Parasol base       | W     | 105cm  | W   | 41.3"          |
|                |                                                             |                    | D     | 105cm  | D   | 41.3"          |
|                |                                                             |                    | Н     | 5cm    | Н   | 2"             |
|                |                                                             |                    | Wgt   | 100kg  | Wgt | 220lbs         |
|                |                                                             |                    |       |        |     |                |
|                |                                                             |                    |       |        |     |                |
|                |                                                             |                    |       |        |     |                |