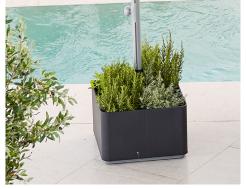

## 5779 Grow parasol base

#### With wheels

- » Weather resistant powder coated aluminium
- » Functional hybrid product which works as a planter as well
- » Integrated castors
- » Adjustable pole diameter mechanism

#### ALI Lava grey/Light grey

|              | , tel edva grey/eight grey |                     |      |        |      |         |
|--------------|----------------------------|---------------------|------|--------|------|---------|
| Material     |                            | Size/weight         |      |        |      |         |
| Parasol base | Aluminium                  | Parasol base        | W    | 50cm   | W    | 19.7"   |
|              |                            |                     | D    | 50cm   | D    | 19.7"   |
|              |                            |                     | Н    | 48cm   | Н    | 18.9"   |
|              |                            |                     | Wgt  | 9,72kg | Wgt  | 21.5lbs |
|              |                            | Pole hole           |      |        |      |         |
|              |                            | For bigger parasol  | Dia. | 54mm   | Dia. | 2.1"    |
|              |                            | For smaller parasol | Dia. | 48mm   | Dia. | 1.9"    |
|              |                            |                     |      |        |      |         |
|              |                            |                     |      |        |      |         |
|              |                            |                     |      |        |      |         |
|              |                            |                     |      |        |      |         |
|              |                            |                     |      |        |      |         |

Remember to add a drain and potting compost to the base to ensure that the parasol is stable.