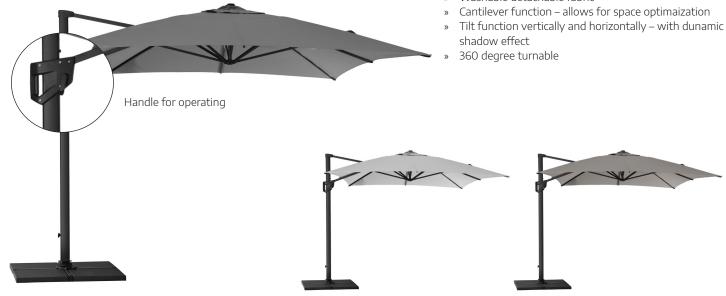

## 58MA3X3 Hyde luxe tilt

### Hanging parasol with tilt function

- » Strong aluminium pole construction
- » UV resistant fabric
- » UVP 50+
- » Washable detachable fabric
- Cantilever function allows for space optimalization
- » Tilt function vertically and horizontally with dunamic shadow effect
- » 360 degree turnable

Y504 Dusty white colour

|                | 130 1 Dusty White colour                      |              |     |        |     |         |
|----------------|-----------------------------------------------|--------------|-----|--------|-----|---------|
| Material       |                                               | Size/weight  |     |        |     |         |
| Parasol pole   | Aluminium frame, Mat Anodized pole            | Parasol      | W   | 300cm  | W   | 118"    |
|                |                                               |              | D   | 300cm  | D   | 118"    |
| Parasol base   | Concrete ceramic (4xtiles) always included    |              | Н   | 270cm  | Н   | 106.3"  |
|                |                                               |              | Wgt | 25,5kg | Wgt | 55.8lbs |
| Parasol fabric | Fabric of 100% solution dyed polyester 280gr/ | Parasol pole | W   | 58mm   | W   | 2.3"    |
|                | m2                                            |              | D   | 88mm   | D   | 3.5"    |
| UV             | UPF 50+                                       |              |     |        |     |         |
|                |                                               | Parasol base | W   | 105cm  | W   | 41.3"   |
|                |                                               |              | D   | 105cm  | D   | 41.3"   |
|                |                                               |              | Н   | 5cm    | Н   | 2"      |
|                |                                               |              | Wgt | 100kg  | Wgt | 220lbs  |
|                |                                               |              |     |        |     |         |
|                |                                               |              |     |        |     |         |

For covering you parasol use Cover 9 (5651S)

See the function on our YouTube cannel: www.youtube.com/watch?v=QgWnKHi4eSI