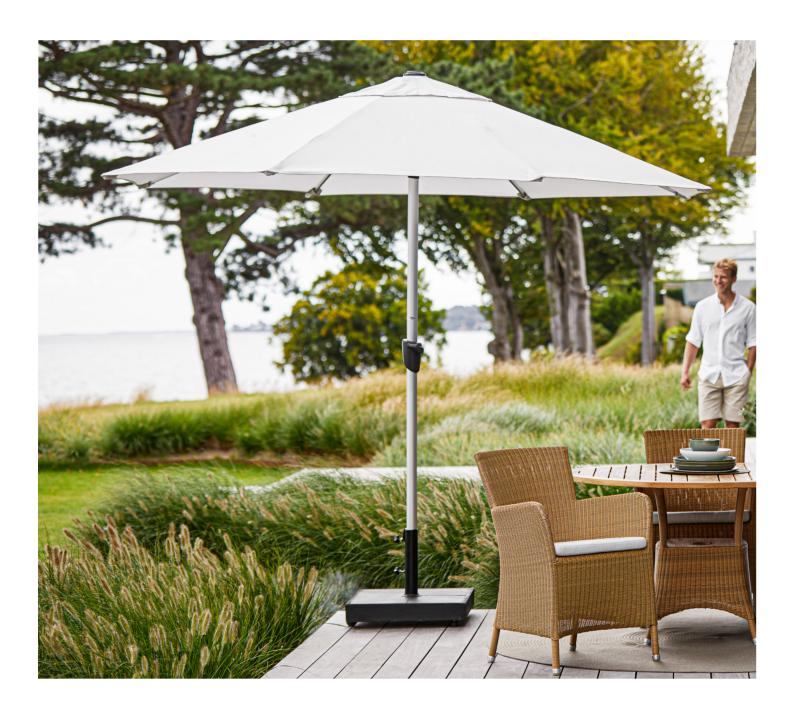

# PARASOL PROGRAM

A Cane-line parasol is the perfect way to enjoy your outdoor environment, when the sun is at its highest or the dew comes at night. All parasols from Cane-line are made in contemporary and durable materials, to match any outdoor area, and to maintain its look and function for a long time.

The parasols are all manufactured in weather- and UV resistant materials, so the colour will not fade over time, and you can leave it out throughout the summer.