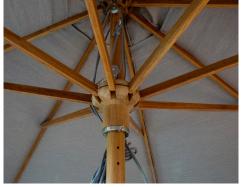

## **58240T** Classic - short version for Peacock daybed

### Rope and pulley system

- » Nicely detailed and handcrafted teak structure
- » Certified teak in grade A from controlled production
- » Unique solution dyed fabric
- » Washable fabric
- » Water repellent
- » UVP 50+
- » Timeless though classic design
- » Functional design with detachable fabric