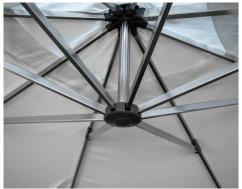

### Rope and pulley system

- » Nicely detailed and handcrafted teak structure
- » Certified teak in grade A from controlled production
- » Unique solution dyed fabric
- » Washable fabric
- » Water repellent
- » UVP 50+
- » Timeless though classic design
- » Functional design with detachable fabric