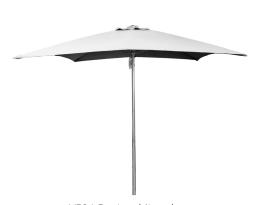

## **58240T** Classic - short version for Peacock daybed

### Rope and pulley system

- » Nicely detailed and handcrafted teak structure
- » Certified teak in grade A from controlled production
- » Unique solution dyed fabric
- » Washable fabric
- » Water repellent
- » UVP 50+
- » Timeless though classic design
- » Functional design with detachable fabric

#### Y506 Light grey

| Material                    |                                                            | Size/weight  |                  |                           |                  |                           |
|-----------------------------|------------------------------------------------------------|--------------|------------------|---------------------------|------------------|---------------------------|
| Parasol pole Parasol fabric | Teak frame Fabric of 100% solution dyed polyester 280gr/m² | Parasol      | Dia.<br>H<br>Wgt | 240cm<br>229cm<br>15,8 kg | Dia.<br>H<br>Wgt | 94.5"<br>90.2"<br>34.9lbs |
|                             |                                                            | Parasol pole | Dia.             | 48mm                      | Dia.             | 1.9"                      |
|                             |                                                            |              |                  |                           |                  |                           |
|                             |                                                            |              |                  |                           |                  |                           |