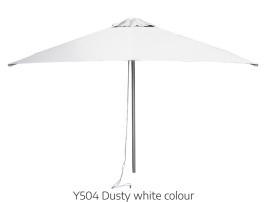

Y504 Dusty white colour

|                | 130 1 Dusty White colour                      |              |     |        |     |         |
|----------------|-----------------------------------------------|--------------|-----|--------|-----|---------|
| Material       |                                               | Size/weight  |     |        |     |         |
| Parasol pole   | Aluminium frame, Mat Anodized pole            | Parasol      | W   | 300cm  | W   | 118"    |
|                |                                               |              | D   | 300cm  | D   | 118"    |
| Parasol base   | Concrete ceramic (4xtiles) always included    |              | Н   | 270cm  | Н   | 106.3"  |
|                |                                               |              | Wgt | 25,5kg | Wgt | 55.8lbs |
| Parasol fabric | Fabric of 100% solution dyed polyester 280gr/ | Parasol pole | W   | 58mm   | W   | 2.3"    |
|                | m2                                            |              | D   | 88mm   | D   | 3.5"    |
| UV             | UPF 50+                                       |              |     |        |     |         |
|                |                                               | Parasol base | W   | 105cm  | W   | 41.3"   |
|                |                                               |              | D   | 105cm  | D   | 41.3"   |
|                |                                               |              | Н   | 5cm    | Н   | 2"      |
|                |                                               |              | Wgt | 100kg  | Wgt | 220lbs  |
|                |                                               |              |     |        |     |         |
|                |                                               |              |     |        |     |         |

Y504 Dusty white colour

| Material       |                                               | Size/weight  |     |        |     |         |
|----------------|-----------------------------------------------|--------------|-----|--------|-----|---------|
| riaceriai      |                                               |              |     |        |     |         |
| Parasol pole   | Aluminium frame, Mat Anodized pole            | Parasol      | W   | 300cm  | W   | 118"    |
|                |                                               |              | D   | 400cm  | D   | 157.5"  |
| Parasol base   | Concrete ceramic (4xtiles) always included    |              | Н   | 278cm  | Н   | 109.5"  |
|                |                                               |              | Wgt | 25,2kg | Wgt | 55.6lbs |
| Parasol fabric | Fabric of 100% solution dyed polyester 280gr/ | Parasol pole | W   | 58mm   | W   | 2.3"    |
|                | m2                                            |              | D   | 88mm   | D   | 3.5"    |
| UV             | UPF 50+                                       |              |     |        |     |         |
|                |                                               | Parasol base | W   | 105cm  | W   | 41.3"   |
|                |                                               |              | D   | 105cm  | D   | 41.3"   |
|                |                                               |              | Н   | 5cm    | Н   | 2"      |
|                |                                               |              | Wgt | 100kg  | Wgt | 220lbs  |
|                |                                               |              |     |        |     |         |
|                |                                               |              |     |        |     |         |