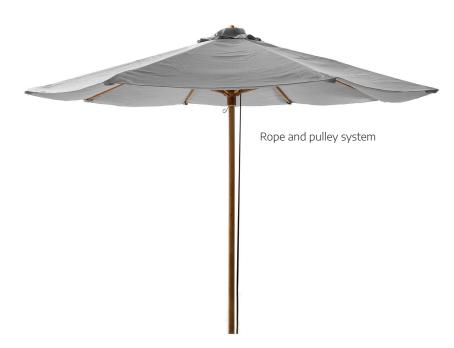

### Rope and pulley system

- » Nicely detailed and handcrafted teak structure
- » Certified teak in grade A from controlled production
- » Unique solution dyed fabric
- » Washable fabric
- » Water repellent
- » UVP 50+
- » Timeless though classic design
- » Functional design with detachable fabric