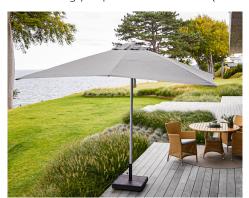

## 58MA3X3 Hyde luxe tilt

### Hanging parasol with tilt function

- » Strong aluminium pole construction
- » UV resistant fabric
- » UVP 50+
- » Washable detachable fabric
- Cantilever function allows for space optimalization
- » Tilt function vertically and horizontally with dunamic shadow effect
- » 360 degree turnable

Y504 Dusty white colour

|                | 130 1 Dusty White colour                      |              |     |        |     |         |
|----------------|-----------------------------------------------|--------------|-----|--------|-----|---------|
| Material       |                                               | Size/weight  |     |        |     |         |
| Parasol pole   | Aluminium frame, Mat Anodized pole            | Parasol      | W   | 300cm  | W   | 118"    |
|                |                                               |              | D   | 300cm  | D   | 118"    |
| Parasol base   | Concrete ceramic (4xtiles) always included    |              | Н   | 270cm  | Н   | 106.3"  |
|                |                                               |              | Wgt | 25,5kg | Wgt | 55.8lbs |
| Parasol fabric | Fabric of 100% solution dyed polyester 280gr/ | Parasol pole | W   | 58mm   | W   | 2.3"    |
|                | m2                                            |              | D   | 88mm   | D   | 3.5"    |
| UV             | UPF 50+                                       |              |     |        |     |         |
|                |                                               | Parasol base | W   | 105cm  | W   | 41.3"   |
|                |                                               |              | D   | 105cm  | D   | 41.3"   |
|                |                                               |              | Н   | 5cm    | Н   | 2"      |
|                |                                               |              | Wgt | 100kg  | Wgt | 220lbs  |
|                |                                               |              |     |        |     |         |
|                |                                               |              |     |        |     |         |