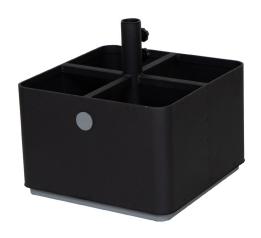

## 5779 Grow parasol base

#### With wheels

- » Weather resistant powder coated aluminium
- » Functional hybrid product which works as a planter as well
- » Integrated castors
- » Adjustable pole diameter mechanism

#### ALI Lava grey/Light grey

|              | , tel edva grey/eight grey |                     |      |        |      |         |
|--------------|----------------------------|---------------------|------|--------|------|---------|
| Material     |                            | Size/weight         |      |        |      |         |
| Parasol base | Aluminium                  | Parasol base        | W    | 50cm   | W    | 19.7"   |
|              |                            |                     | D    | 50cm   | D    | 19.7"   |
|              |                            |                     | Н    | 48cm   | Н    | 18.9"   |
|              |                            |                     | Wgt  | 9,72kg | Wgt  | 21.5lbs |
|              |                            | Pole hole           |      |        |      |         |
|              |                            | For bigger parasol  | Dia. | 54mm   | Dia. | 2.1"    |
|              |                            | For smaller parasol | Dia. | 48mm   | Dia. | 1.9"    |
|              |                            |                     |      |        |      |         |
|              |                            |                     |      |        |      |         |
|              |                            |                     |      |        |      |         |
|              |                            |                     |      |        |      |         |
|              |                            |                     |      |        |      |         |

Remember to add a drain and potting compost to the base to ensure that the parasol is stable.