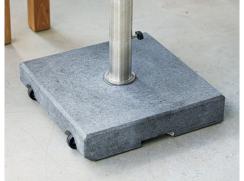

## **5719GR** Hyde luxe parasol base

#### With wheels

- » Granite construction
- » Easy to clean and maintain
- » Integrated castors easy to move
- » Parasol base with lockable wheels
- » Easy to move and lock system ensuring that the parasol is not being pushed out of the desired location by the wind

#### GR Matt grey

| Material     | Six. lategrey | Size/weight  |     |       |     |        |
|--------------|---------------|--------------|-----|-------|-----|--------|
| Parasol base | Granite       | Parasol base | W   | 75cm  | W   | 29.5"  |
|              |               |              | D   | 75cm  | D   | 29.5"  |
|              |               |              | Н   | 7,5cm | Н   | 3.1"   |
|              |               |              | Wgt | 100kg | Wgt | 220lbs |
|              |               |              |     |       |     |        |
|              |               |              |     |       |     |        |