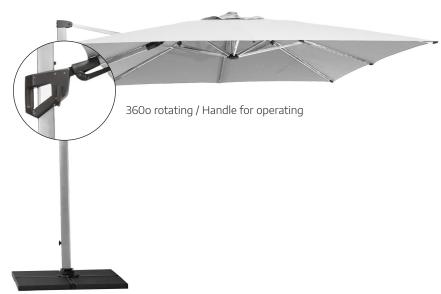

## 58MA3X3 Hyde luxe tilt

### Hanging parasol with tilt function

- » Strong aluminium pole construction
- » UV resistant fabric
- » UVP 50+
- » Washable detachable fabric
- Cantilever function allows for space optimalization
- » Tilt function vertically and horizontally with dunamic shadow effect
- » 360 degree turnable

Y504 Dusty white colour

|                | 130 1 Dusty White colour                      |              |     |        |     |         |
|----------------|-----------------------------------------------|--------------|-----|--------|-----|---------|
| Material       |                                               | Size/weight  |     |        |     |         |
| Parasol pole   | Aluminium frame, Mat Anodized pole            | Parasol      | W   | 300cm  | W   | 118"    |
|                |                                               |              | D   | 300cm  | D   | 118"    |
| Parasol base   | Concrete ceramic (4xtiles) always included    |              | Н   | 270cm  | Н   | 106.3"  |
|                |                                               |              | Wgt | 25,5kg | Wgt | 55.8lbs |
| Parasol fabric | Fabric of 100% solution dyed polyester 280gr/ | Parasol pole | W   | 58mm   | W   | 2.3"    |
|                | m2                                            |              | D   | 88mm   | D   | 3.5"    |
| UV             | UPF 50+                                       |              |     |        |     |         |
|                |                                               | Parasol base | W   | 105cm  | W   | 41.3"   |
|                |                                               |              | D   | 105cm  | D   | 41.3"   |
|                |                                               |              | Н   | 5cm    | Н   | 2"      |
|                |                                               |              | Wgt | 100kg  | Wgt | 220lbs  |
|                |                                               |              |     |        |     |         |
|                |                                               |              |     |        |     |         |