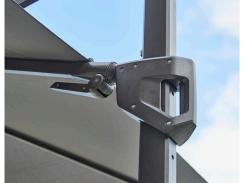

## 58MA3X3 Hyde luxe tilt

### Hanging parasol with tilt function

- » Strong aluminium pole construction
- » UV resistant fabric
- » UVP 50+
- » Washable detachable fabric
- Cantilever function allows for space optimalization
- » Tilt function vertically and horizontally with dunamic shadow effect
- » 360 degree turnable

Y504 Dusty white colour

|                | 130 1 Dusty White colour                      |              |     |        |     |         |
|----------------|-----------------------------------------------|--------------|-----|--------|-----|---------|
| Material       |                                               | Size/weight  |     |        |     |         |
| Parasol pole   | Aluminium frame, Mat Anodized pole            | Parasol      | W   | 300cm  | W   | 118"    |
|                |                                               |              | D   | 300cm  | D   | 118"    |
| Parasol base   | Concrete ceramic (4xtiles) always included    |              | Н   | 270cm  | Н   | 106.3"  |
|                |                                               |              | Wgt | 25,5kg | Wgt | 55.8lbs |
| Parasol fabric | Fabric of 100% solution dyed polyester 280gr/ | Parasol pole | W   | 58mm   | W   | 2.3"    |
|                | m2                                            |              | D   | 88mm   | D   | 3.5"    |
| UV             | UPF 50+                                       |              |     |        |     |         |
|                |                                               | Parasol base | W   | 105cm  | W   | 41.3"   |
|                |                                               |              | D   | 105cm  | D   | 41.3"   |
|                |                                               |              | Н   | 5cm    | Н   | 2"      |
|                |                                               |              | Wgt | 100kg  | Wgt | 220lbs  |
|                |                                               |              |     |        |     |         |
|                |                                               |              |     |        |     |         |