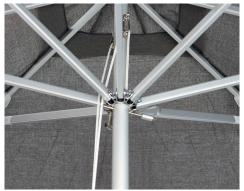

### Rope and pulley system

- » Nicely detailed and handcrafted teak structure
- » Certified teak in grade A from controlled production
- » Unique solution dyed fabric
- » Washable fabric
- » Water repellent
- » UVP 50+
- » Timeless though classic design
- » Functional design with detachable fabric

## Rope and pulley system

- » Strong and durable aluminium pole and center construction
- » Unique UV resistant fabric
- » UVP 50+
- » Detachable washable fabric
- » Fit for server contract use

Y505 Anthracite colour