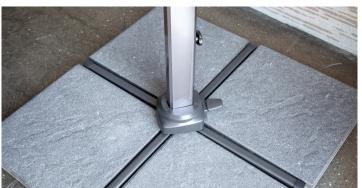

## 583X3 Hyde luxe tilt

### Hanging parasol with tilt function

- » Strong aluminium pole construction
- » UV resistant fabric
- » UVP 50+
- » Washable detachable fabric

| Y505 | <b>Anthracite</b> | colour |
|------|-------------------|--------|

Y506 Light grey colour

Y507 Taupe colour

|                | 1303 Andiracite colodi                                      | 1300 Light grey to | Jioui |        | 1.3 | or raupe coloc |
|----------------|-------------------------------------------------------------|--------------------|-------|--------|-----|----------------|
| Material:      |                                                             | Size/weight        |       |        |     |                |
| Parasol pole   | Aluminium frame, anthracite pole                            | Parasol            | W     | 300cm  | W   | 118"           |
| ·              |                                                             |                    | D     | 300cm  | D   | 118"           |
| Parasol base   | Concrete ceramic (4xtiles) always included                  |                    | Н     | 270cm  | Н   | 106.3"         |
|                |                                                             |                    | Wgt   | 25,3kg | Wgt | 55.8lbs        |
| Parasol fabric | Fabric of 100% solution dyed polyester 280gr/m <sup>2</sup> | Parasol pole       | W     | 58mm   | W   | 2.3"           |
|                |                                                             |                    | D     | 88mm   | D   | 3.5"           |
| UV             | UPF 50+                                                     |                    |       |        |     |                |
|                |                                                             | Parasol base       | W     | 105cm  | W   | 41.3"          |
|                |                                                             |                    | D     | 105cm  | D   | 41.3"          |
|                |                                                             |                    | Н     | 5cm    | Н   | 2"             |
|                |                                                             |                    | Wgt   | 100kg  | Wgt | 220lbs         |
|                |                                                             |                    |       |        |     |                |
|                |                                                             |                    |       |        |     |                |
|                |                                                             |                    |       |        |     |                |