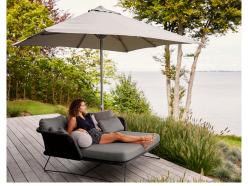

## 583X3 Hyde luxe tilt

### Hanging parasol with tilt function

- » Strong aluminium pole construction
- » UV resistant fabric
- » UVP 50+
- » Washable detachable fabric

| Y505 | <b>Anthracite</b> | colour |
|------|-------------------|--------|

Y506 Light grey colour

Y507 Taupe colour

|                | 1303 Andiracite colodi                                      | 1300 Light grey to | Jioui |        | 1.3 | or raupe coloc |
|----------------|-------------------------------------------------------------|--------------------|-------|--------|-----|----------------|
| Material:      |                                                             | Size/weight        |       |        |     |                |
| Parasol pole   | Aluminium frame, anthracite pole                            | Parasol            | W     | 300cm  | W   | 118"           |
| ·              |                                                             |                    | D     | 300cm  | D   | 118"           |
| Parasol base   | Concrete ceramic (4xtiles) always included                  |                    | Н     | 270cm  | Н   | 106.3"         |
|                |                                                             |                    | Wgt   | 25,3kg | Wgt | 55.8lbs        |
| Parasol fabric | Fabric of 100% solution dyed polyester 280gr/m <sup>2</sup> | Parasol pole       | W     | 58mm   | W   | 2.3"           |
|                |                                                             |                    | D     | 88mm   | D   | 3.5"           |
| UV             | UPF 50+                                                     |                    |       |        |     |                |
|                |                                                             | Parasol base       | W     | 105cm  | W   | 41.3"          |
|                |                                                             |                    | D     | 105cm  | D   | 41.3"          |
|                |                                                             |                    | Н     | 5cm    | Н   | 2"             |
|                |                                                             |                    | Wgt   | 100kg  | Wgt | 220lbs         |
|                |                                                             |                    |       |        |     |                |
|                |                                                             |                    |       |        |     |                |
|                |                                                             |                    |       |        |     |                |