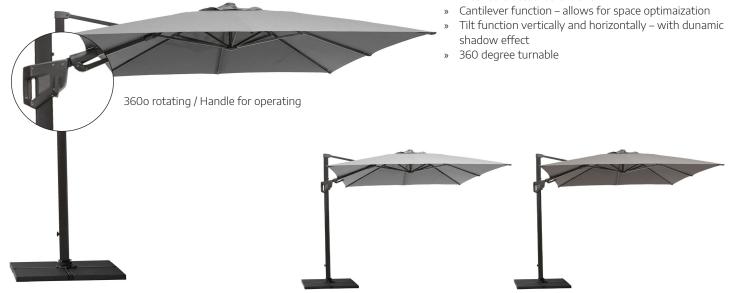

## 58MA3X3 Hyde luxe tilt

### Hanging parasol with tilt function

- » Strong aluminium pole construction
- » UV resistant fabric
- » UVP 50+
- » Washable detachable fabric
- Cantilever function allows for space optimalization
- » Tilt function vertically and horizontally with dunamic shadow effect
- » 360 degree turnable

Y504 Dusty white colour

|                | 130 1 Dusty White colour                      |              |     |        |     |         |
|----------------|-----------------------------------------------|--------------|-----|--------|-----|---------|
| Material       |                                               | Size/weight  |     |        |     |         |
| Parasol pole   | Aluminium frame, Mat Anodized pole            | Parasol      | W   | 300cm  | W   | 118"    |
|                |                                               |              | D   | 300cm  | D   | 118"    |
| Parasol base   | Concrete ceramic (4xtiles) always included    |              | Н   | 270cm  | Н   | 106.3"  |
|                |                                               |              | Wgt | 25,5kg | Wgt | 55.8lbs |
| Parasol fabric | Fabric of 100% solution dyed polyester 280gr/ | Parasol pole | W   | 58mm   | W   | 2.3"    |
|                | m2                                            |              | D   | 88mm   | D   | 3.5"    |
| UV             | UPF 50+                                       |              |     |        |     |         |
|                |                                               | Parasol base | W   | 105cm  | W   | 41.3"   |
|                |                                               |              | D   | 105cm  | D   | 41.3"   |
|                |                                               |              | Н   | 5cm    | Н   | 2"      |
|                |                                               |              | Wgt | 100kg  | Wgt | 220lbs  |
|                |                                               |              |     |        |     |         |
|                |                                               |              |     |        |     |         |

## 58MA3X4 Hyde luxe

#### Hanging parasol

- » Strong aluminium pole construction
- » UV resistant fabric
- » UVP 50+
- » Washable detachable fabric
- Cantilever function allows for space optimalization
- » Tilt function vertically and horizontally with dunamic shadow effect
- » 360 degree turnable

Y504 Dusty white colour

| Material       |                                               | Size/weight  |     |        |     |         |
|----------------|-----------------------------------------------|--------------|-----|--------|-----|---------|
| riaceriai      |                                               |              |     |        |     |         |
| Parasol pole   | Aluminium frame, Mat Anodized pole            | Parasol      | W   | 300cm  | W   | 118"    |
|                |                                               |              | D   | 400cm  | D   | 157.5"  |
| Parasol base   | Concrete ceramic (4xtiles) always included    |              | Н   | 278cm  | Н   | 109.5"  |
|                |                                               |              | Wgt | 25,2kg | Wgt | 55.6lbs |
| Parasol fabric | Fabric of 100% solution dyed polyester 280gr/ | Parasol pole | W   | 58mm   | W   | 2.3"    |
|                | m2                                            |              | D   | 88mm   | D   | 3.5"    |
| UV             | UPF 50+                                       |              |     |        |     |         |
|                |                                               | Parasol base | W   | 105cm  | W   | 41.3"   |
|                |                                               |              | D   | 105cm  | D   | 41.3"   |
|                |                                               |              | Н   | 5cm    | Н   | 2"      |
|                |                                               |              | Wgt | 100kg  | Wgt | 220lbs  |
|                |                                               |              |     |        |     |         |
|                |                                               |              |     |        |     |         |