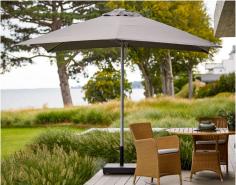

## 58MA3X4 Hyde luxe

#### Hanging parasol

- » Strong aluminium pole construction
- » UV resistant fabric
- » UVP 50+
- » Washable detachable fabric
- Cantilever function allows for space optimalization
- » Tilt function vertically and horizontally with dunamic shadow effect
- » 360 degree turnable

Y504 Dusty white colour

| Material       |                                               | Size/weight  |     |        |     |         |
|----------------|-----------------------------------------------|--------------|-----|--------|-----|---------|
| riaceriai      |                                               |              |     |        |     |         |
| Parasol pole   | Aluminium frame, Mat Anodized pole            | Parasol      | W   | 300cm  | W   | 118"    |
|                |                                               |              | D   | 400cm  | D   | 157.5"  |
| Parasol base   | Concrete ceramic (4xtiles) always included    |              | Н   | 278cm  | Н   | 109.5"  |
|                |                                               |              | Wgt | 25,2kg | Wgt | 55.6lbs |
| Parasol fabric | Fabric of 100% solution dyed polyester 280gr/ | Parasol pole | W   | 58mm   | W   | 2.3"    |
|                | m2                                            |              | D   | 88mm   | D   | 3.5"    |
| UV             | UPF 50+                                       |              |     |        |     |         |
|                |                                               | Parasol base | W   | 105cm  | W   | 41.3"   |
|                |                                               |              | D   | 105cm  | D   | 41.3"   |
|                |                                               |              | Н   | 5cm    | Н   | 2"      |
|                |                                               |              | Wgt | 100kg  | Wgt | 220lbs  |
|                |                                               |              |     |        |     |         |
|                |                                               |              |     |        |     |         |