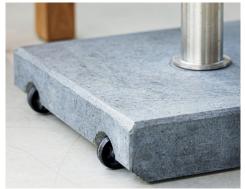

## **5715C** Parasol base

#### With wheels

- » Concrete slade construction
- » Easy to clean and maintain
- » Adjustable pole diameter mechanism
- » Integrated castors easy to move
- » Height adjustable

C Slate

|              | C Slate |              |      |      |      |        |
|--------------|---------|--------------|------|------|------|--------|
| Material     |         | Size/weight  |      |      |      |        |
| Parasol base | Slate   | Parasol base | W    | 54cm | W    | 21.3"  |
|              |         |              | D    | 54cm | D    | 21.3"  |
|              |         |              | Н    | 40cm | Н    | 15.7"  |
|              |         |              | Wgt  | 47kg | Wgt  | 103lbs |
|              |         | Pole hole    | Dia. | 54mm | Dia. | 2.1"   |
|              |         |              |      |      |      |        |
|              |         |              |      |      |      |        |
|              |         |              |      |      |      |        |

The parasol base comes with adjustable feet.