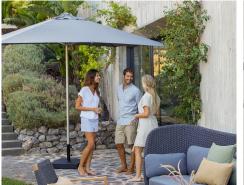

## 583X3 Hyde luxe tilt

### Hanging parasol with tilt function

- » Strong aluminium pole construction
- » UV resistant fabric
- » UVP 50+
- » Washable detachable fabric

| Y505 | <b>Anthracite</b> | colour |
|------|-------------------|--------|

Y506 Light grey colour

Y507 Taupe colour

|                | 1303 Andiracite colodi                                      | 1300 Light grey to | Jioui |        | 1.3 | or raupe coloc |
|----------------|-------------------------------------------------------------|--------------------|-------|--------|-----|----------------|
| Material:      |                                                             | Size/weight        |       |        |     |                |
| Parasol pole   | Aluminium frame, anthracite pole                            | Parasol            | W     | 300cm  | W   | 118"           |
| ·              |                                                             |                    | D     | 300cm  | D   | 118"           |
| Parasol base   | Concrete ceramic (4xtiles) always included                  |                    | Н     | 270cm  | Н   | 106.3"         |
|                |                                                             |                    | Wgt   | 25,3kg | Wgt | 55.8lbs        |
| Parasol fabric | Fabric of 100% solution dyed polyester 280gr/m <sup>2</sup> | Parasol pole       | W     | 58mm   | W   | 2.3"           |
|                |                                                             |                    | D     | 88mm   | D   | 3.5"           |
| UV             | UPF 50+                                                     |                    |       |        |     |                |
|                |                                                             | Parasol base       | W     | 105cm  | W   | 41.3"          |
|                |                                                             |                    | D     | 105cm  | D   | 41.3"          |
|                |                                                             |                    | Н     | 5cm    | Н   | 2"             |
|                |                                                             |                    | Wgt   | 100kg  | Wgt | 220lbs         |
|                |                                                             |                    |       |        |     |                |
|                |                                                             |                    |       |        |     |                |
|                |                                                             |                    |       |        |     |                |