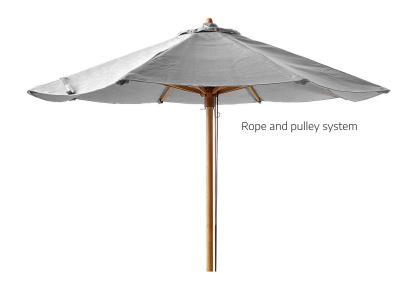

### Rope and pulley system

- » Nicely detailed and handcrafted teak structure
- » Certified teak in grade A from controlled production
- » Unique solution dyed fabric
- » Washable fabric
- » Water repellent
- » UVP 50+
- » Timeless though classic design
- » Functional design with detachable fabric