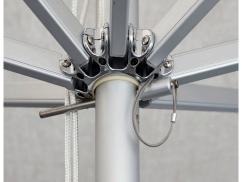

### Rope and pulley system

- » Nicely detailed and handcrafted teak structure
- » Certified teak in grade A from controlled production
- » Unique solution dyed fabric
- » Washable fabric
- » Water repellent
- » UVP 50+
- » Timeless though classic design
- » Functional design with detachable fabric