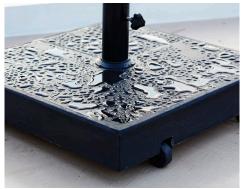

## **5719GR** Hyde luxe parasol base

#### With wheels

- » Granite construction
- » Easy to clean and maintain
- » Integrated castors easy to move
- » Parasol base with lockable wheels
- » Easy to move and lock system ensuring that the parasol is not being pushed out of the desired location by the wind

#### GR Matt grey

| Material     | Six. lategrey | Size/weight  |     |       |     |        |
|--------------|---------------|--------------|-----|-------|-----|--------|
| Parasol base | Granite       | Parasol base | W   | 75cm  | W   | 29.5"  |
|              |               |              | D   | 75cm  | D   | 29.5"  |
|              |               |              | Н   | 7,5cm | Н   | 3.1"   |
|              |               |              | Wgt | 100kg | Wgt | 220lbs |
|              |               |              |     |       |     |        |
|              |               |              |     |       |     |        |