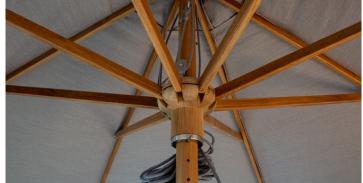

## **59300T** Classic

### Rope and pulley system

- » Nicely detailed and handcrafted teak structure
- » Certified teak in grade A from controlled production
- » Unique solution dyed fabric
- » Washable fabric
- » Water repellent
- » UVP 50+
- » Timeless though classic design
- » Functional design with detachable fabric