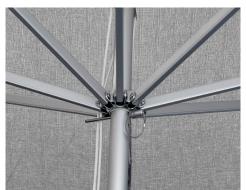

## Rope and pulley system

- » Anodized aluminium
- » UV resistant fabric UVP 50+
- » Flexible dynamic glasfiber roof contruction
- » Wind adaptable less wind sensitive

Y505 Anthracite colour

Y504 Dusty white colour

## Rope and pulley system

- » Anodized aluminium
- » UV resistant fabric UVP 50+
- » Flexible dynamic glasfiber roof contruction
- » Wind adaptable less wind sensitive

Y505 Anthracite colour

| Material Size/weight                                                                     |
|------------------------------------------------------------------------------------------|
|                                                                                          |
| Parasol pole Aluminium frame, light grey pole Parasol W 300cm W 118                      |
| D 300cm D 118                                                                            |
| Parasol fabric Fabric of 100% solution dyed polyester 305gr/m <sup>2</sup> H 262cm H 103 |
| Wgt 8,5kg Wgt 18.                                                                        |
| UV UPF 50+ Parasol pole Dia. 48mm Dia. 1.9                                               |
| Parasol ribs Fiberglass ribs                                                             |
|                                                                                          |
|                                                                                          |
|                                                                                          |
|                                                                                          |
|                                                                                          |