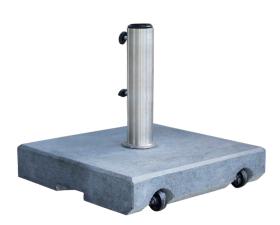

## **5715C** Parasol base

#### With wheels

- » Concrete slade construction
- » Easy to clean and maintain
- » Adjustable pole diameter mechanism
- » Integrated castors easy to move
- » Height adjustable

C Slate

|              | C Slate |              |      |      |      |        |
|--------------|---------|--------------|------|------|------|--------|
| Material     |         | Size/weight  |      |      |      |        |
| Parasol base | Slate   | Parasol base | W    | 54cm | W    | 21.3"  |
|              |         |              | D    | 54cm | D    | 21.3"  |
|              |         |              | Н    | 40cm | Н    | 15.7"  |
|              |         |              | Wgt  | 47kg | Wgt  | 103lbs |
|              |         | Pole hole    | Dia. | 54mm | Dia. | 2.1"   |
|              |         |              |      |      |      |        |
|              |         |              |      |      |      |        |
|              |         |              |      |      |      |        |

The parasol base comes with adjustable feet.