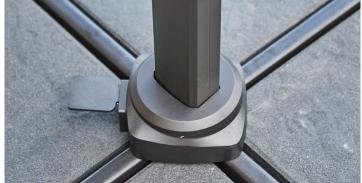

## 583X3 Hyde luxe tilt

### Hanging parasol with tilt function

- » Strong aluminium pole construction
- » UV resistant fabric
- » UVP 50+
- » Washable detachable fabric

| Y505 | <b>Anthracite</b> | colour |
|------|-------------------|--------|

Y506 Light grey colour

Y507 Taupe colour

|                | 1303 Andiracite colodi                                      | 1300 Light grey to | Jioui |        | 1.3 | or raupe coloc |
|----------------|-------------------------------------------------------------|--------------------|-------|--------|-----|----------------|
| Material:      |                                                             | Size/weight        |       |        |     |                |
| Parasol pole   | Aluminium frame, anthracite pole                            | Parasol            | W     | 300cm  | W   | 118"           |
| ·              |                                                             |                    | D     | 300cm  | D   | 118"           |
| Parasol base   | Concrete ceramic (4xtiles) always included                  |                    | Н     | 270cm  | Н   | 106.3"         |
|                |                                                             |                    | Wgt   | 25,3kg | Wgt | 55.8lbs        |
| Parasol fabric | Fabric of 100% solution dyed polyester 280gr/m <sup>2</sup> | Parasol pole       | W     | 58mm   | W   | 2.3"           |
|                |                                                             |                    | D     | 88mm   | D   | 3.5"           |
| UV             | UPF 50+                                                     |                    |       |        |     |                |
|                |                                                             | Parasol base       | W     | 105cm  | W   | 41.3"          |
|                |                                                             |                    | D     | 105cm  | D   | 41.3"          |
|                |                                                             |                    | Н     | 5cm    | Н   | 2"             |
|                |                                                             |                    | Wgt   | 100kg  | Wgt | 220lbs         |
|                |                                                             |                    |       |        |     |                |
|                |                                                             |                    |       |        |     |                |
|                |                                                             |                    |       |        |     |                |