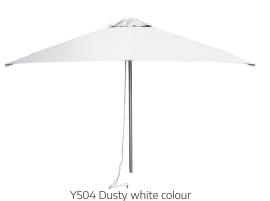

## 58MA3X3 Hyde luxe tilt

### Hanging parasol with tilt function

- » Strong aluminium pole construction
- » UV resistant fabric
- » UVP 50+
- » Washable detachable fabric
- Cantilever function allows for space optimalization
- » Tilt function vertically and horizontally with dunamic shadow effect
- » 360 degree turnable

Y504 Dusty white colour

|                | 130 1 Dusty White colour                      |              |     |        |     |         |
|----------------|-----------------------------------------------|--------------|-----|--------|-----|---------|
| Material       |                                               | Size/weight  |     |        |     |         |
| Parasol pole   | Aluminium frame, Mat Anodized pole            | Parasol      | W   | 300cm  | W   | 118"    |
|                |                                               |              | D   | 300cm  | D   | 118"    |
| Parasol base   | Concrete ceramic (4xtiles) always included    |              | Н   | 270cm  | Н   | 106.3"  |
|                |                                               |              | Wgt | 25,5kg | Wgt | 55.8lbs |
| Parasol fabric | Fabric of 100% solution dyed polyester 280gr/ | Parasol pole | W   | 58mm   | W   | 2.3"    |
|                | m2                                            |              | D   | 88mm   | D   | 3.5"    |
| UV             | UPF 50+                                       |              |     |        |     |         |
|                |                                               | Parasol base | W   | 105cm  | W   | 41.3"   |
|                |                                               |              | D   | 105cm  | D   | 41.3"   |
|                |                                               |              | Н   | 5cm    | Н   | 2"      |
|                |                                               |              | Wgt | 100kg  | Wgt | 220lbs  |
|                |                                               |              |     |        |     |         |
|                |                                               |              |     |        |     |         |