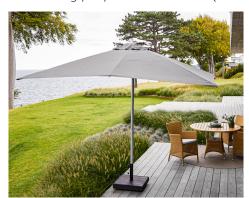

## **51200X200** Harbour

## Rope and pulley system

- » Strong and durable aluminium pole and center construction
- » Unique UV resistant fabric
- » UVP 50+
- » Detachable washable fabric
- » Fit for server contract use

Y505 Anthracite colour

| Material       |                                                             | Size/weight  |      |       |      |         |
|----------------|-------------------------------------------------------------|--------------|------|-------|------|---------|
| Parasol pole   | Aluminium frame, light grey pole                            | Parasol      | W    | 200cm | W    | 78.7"   |
|                |                                                             |              | D    | 200cm | D    | 78.7"   |
| Parasol fabric | Fabric of 100% solution dyed polyester 305gr/m <sup>2</sup> |              | Н    | 262cm | Н    | 103.2"  |
|                | , , , ,                                                     |              | Wgt  | 8,5kg | Wgt  | 18.8lbs |
| UV             | UPF 50+                                                     | Parasol pole | Dia. | 48mm  | Dia. | 1.9"    |
|                |                                                             |              |      |       |      |         |
|                |                                                             |              |      |       |      |         |
|                |                                                             |              |      |       |      |         |
|                |                                                             |              |      |       |      |         |
|                |                                                             |              |      |       |      |         |