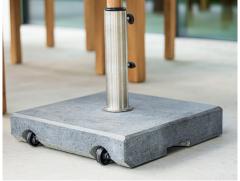

## **5718GR** Parasol base

#### With wheels

- » Granite construction
- » Easy to clean and maintain
- » Adjustable pole diameter mechanism
- » Integrated castors easy to move

GR Matt grey

|              | GR Matt grey |              |      |      |      |        |
|--------------|--------------|--------------|------|------|------|--------|
| Material     |              | Size/weight  |      |      |      |        |
| Parasol base | Granite      | Parasol base | W    | 45cm | W    | 21.3"  |
|              |              |              | D    | 45cm | D    | 21.3"  |
|              |              |              | Н    | 46cm | Н    | 18.1"  |
|              |              |              | Wgt  | 50kg | Wgt  | 110lbs |
|              |              | Pole hole    | Dia. | 52mm | Dia. | 2"     |
|              |              |              | Dia. | 50mm | Dia. | 1.9"   |
|              |              |              | Dia. | 48mm | Dia. | 1.8"   |
|              |              |              | Dia. | 38mm | Dia. | 1.5"   |
|              |              |              | Dia. | 32mm | Dia. | 1.3"   |
|              |              |              |      |      |      |        |
|              |              |              |      |      |      |        |
|              |              |              |      |      |      |        |
|              |              |              |      |      |      |        |

The parasol base comes with adjustable feet.