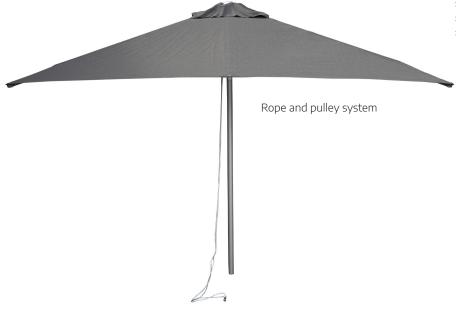

## **58240T** Classic - short version for Peacock daybed

### Rope and pulley system

- » Nicely detailed and handcrafted teak structure
- » Certified teak in grade A from controlled production
- » Unique solution dyed fabric
- » Washable fabric
- » Water repellent
- » UVP 50+
- » Timeless though classic design
- » Functional design with detachable fabric

#### Y506 Light grey

| Material                    |                                                            | Size/weight  |                  |                           |                  |                           |
|-----------------------------|------------------------------------------------------------|--------------|------------------|---------------------------|------------------|---------------------------|
| Parasol pole Parasol fabric | Teak frame Fabric of 100% solution dyed polyester 280gr/m² | Parasol      | Dia.<br>H<br>Wgt | 240cm<br>229cm<br>15,8 kg | Dia.<br>H<br>Wgt | 94.5"<br>90.2"<br>34.9lbs |
|                             |                                                            | Parasol pole | Dia.             | 48mm                      | Dia.             | 1.9"                      |
|                             |                                                            |              |                  |                           |                  |                           |
|                             |                                                            |              |                  |                           |                  |                           |