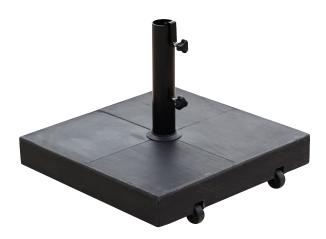

## **5719GR** Hyde luxe parasol base

#### With wheels

- » Granite construction
- » Easy to clean and maintain
- » Integrated castors easy to move
- » Parasol base with lockable wheels
- » Easy to move and lock system ensuring that the parasol is not being pushed out of the desired location by the wind

#### GR Matt grey

| Material     | Six. lategrey | Size/weight  |     |       |     |        |
|--------------|---------------|--------------|-----|-------|-----|--------|
| Parasol base | Granite       | Parasol base | W   | 75cm  | W   | 29.5"  |
|              |               |              | D   | 75cm  | D   | 29.5"  |
|              |               |              | Н   | 7,5cm | Н   | 3.1"   |
|              |               |              | Wgt | 100kg | Wgt | 220lbs |
|              |               |              |     |       |     |        |
|              |               |              |     |       |     |        |