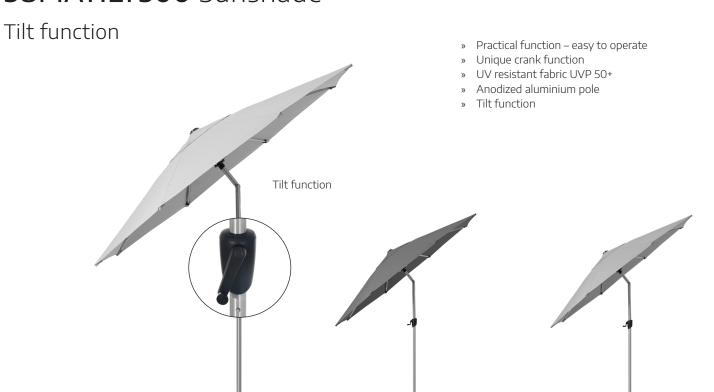

## 58MA300 Sunshade

| Material       |                                               | Size/weight  |      |       |      |         |
|----------------|-----------------------------------------------|--------------|------|-------|------|---------|
| Parasol pole   | Aluminium frame, Mat Anodized pole            | Parasol      | Dia. | 300cm | Dia. | 118.1"  |
|                |                                               |              | Н    | 247cm | Н    | 97.3"   |
| Parasol fabric | Fabric of 100% solution dyed polyester 280gr/ |              | Wgt  | 6,2kg | Wgt  | 13.7lbs |
|                | m2                                            | Parasol pole | Dia. | 48mm  | Dia. | 1.9"    |
| UV             | UPF 50+                                       |              |      |       |      |         |
|                |                                               |              |      |       |      |         |
|                |                                               |              |      |       |      |         |
|                |                                               |              |      |       |      |         |
|                |                                               |              |      |       |      |         |
|                |                                               |              |      |       |      |         |
|                |                                               |              |      |       |      |         |
|                |                                               |              |      |       |      |         |

## **58MATILT300** Sunshade

| Material       |                                                 | Size/weight  |          |                |          |                  |
|----------------|-------------------------------------------------|--------------|----------|----------------|----------|------------------|
| Parasol pole   | Aluminium frame, Mat Anodized                   | Parasol      | Dia.     | 300cm          | Dia.     | 118.1"           |
| Parasol fabric | Fabric of 100% solution dyed polyester 280gr/m² |              | H<br>Wgt | 247cm<br>6,2kg | H<br>Wgt | 97.3"<br>13.7lbs |
| UV             | UPF 50+                                         | Parasol pole | Dia.     | 48mm           | Dia.     | 1.9"             |
|                |                                                 |              |          |                |          |                  |
|                |                                                 |              |          |                |          |                  |
|                |                                                 |              |          |                |          |                  |
|                |                                                 |              |          |                |          |                  |

Y505 Anthracite colour

Y506 Light grey colour

Y505 Anthracite colour