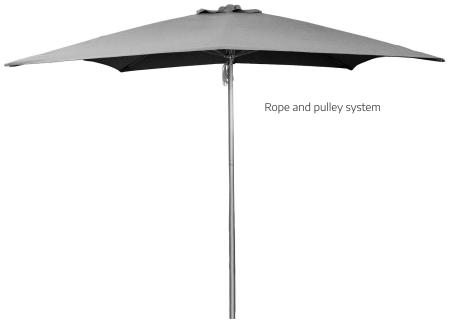

## 59240T Classic

### Rope and pulley system

- » Nicely detailed and handcrafted teak structure
- » Certified teak in grade A from controlled production
- » Unique solution dyed fabric
- » Washable fabric
- » Water repellent
- » UVP 50+
- » Timeless though classic design
- » Functional design with detachable fabric

Y506 Light grey

| Material                    |                                                            | Size/weight  |                  |                          |                  |                         |
|-----------------------------|------------------------------------------------------------|--------------|------------------|--------------------------|------------------|-------------------------|
| Parasol pole Parasol fabric | Teak frame Fabric of 100% solution dyed polyester 280gr/m² | Parasol      | Dia.<br>H<br>Wgt | 240cm<br>249cm<br>16,4kg | Dia.<br>H<br>Wgt | 94.5"<br>98"<br>36.2lbs |
|                             |                                                            | Parasol pole | Dia.             | 48m m                    | Dia.             | 1.9"                    |
|                             |                                                            |              |                  |                          |                  |                         |
|                             |                                                            |              |                  |                          |                  |                         |