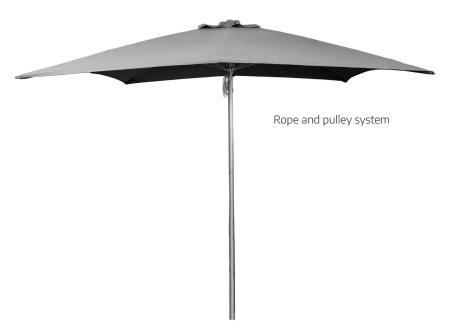

## **53200X200** Shadow

## Rope and pulley system

- » Anodized aluminium
- » UV resistant fabric UVP 50+
- » Flexible dynamic glasfiber roof contruction
- » Wind adaptable less wind sensitive

Y505 Anthracite colour

Y504 Dusty white colour

|                |                                                             |              |      |       | /    |         |
|----------------|-------------------------------------------------------------|--------------|------|-------|------|---------|
| Material       |                                                             | Size/weight  |      |       |      |         |
| Parasol pole   | Aluminium frame, light grey pole                            | Parasol      | W    | 200cm | W    | 78.7"   |
|                |                                                             |              | D    | 200cm | D    | 78.7"   |
| Parasol fabric | Fabric of 100% solution dyed polyester 305gr/m <sup>2</sup> |              | Н    | 262cm | Н    | 103.2"  |
| Parasor rabile | , , ,                                                       |              | Wgt  | 8,5kg | Wgt  | 18.8lbs |
| UV             | UPF 50+                                                     | Parasol pole | Dia. | 48mm  | Dia. | 1.9"    |
| Parasol ribs   | Fiberglass ribs                                             |              |      |       |      |         |
|                |                                                             |              |      |       |      |         |
|                |                                                             |              |      |       |      |         |
|                |                                                             |              |      |       |      |         |
|                |                                                             |              |      |       |      |         |
|                |                                                             |              |      |       |      |         |
|                |                                                             |              |      |       |      |         |