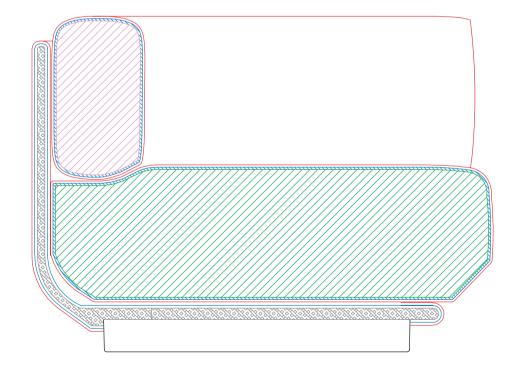

## Art. 6917

3-seater sofa configuration with an outer structure composed of a wraparound panel made of covered plywood. The outer panel and the cushions are upholstered with different materials in specially designed combinations. The cushions have removable covers. Base in polypropylene made with recycled materials, equipped with height-adjustable glides.