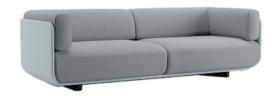

## Art. 6917

3-seater sofa configuration with an outer structure composed of a wraparound panel made of covered plywood. The outer panel and the cushions are upholstered with different materials in specially designed combinations. The cushions have removable covers. Base in polypropylene made with recycled materials, equipped with height-adjustable glides.