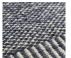

### DESIGNED BY STUDIO MLR

ROMBO IS CHARACTERISED BY THE MATERIALS USED IN THE RUGS. THE COMBINATION OF WOOL AND JUTE CREATES A ROBUST SURFACE. THE WOVEN CONSTRUCTION FORMS SMALL, DISTINCTIVE RHOMBI PATTERNS, WHICH THE SERIES IS NAMED AFTER. AT EITHER END OF THE RUG, STRAIGHT LINES ENCASE THE RUG CREATING AN ELEGANT CONTRAST BETWEEN THE COLOURS AND PATTERNS.

#### ITEM NO / COLOUR

160080 WHITE / GREY (LARGE)

160081 WHITE / MOSS GREEN (LARGE)

160082 WHITE / RUST (LARGE)