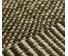

### DESIGNED BY STUDIO MLR

ROMBO IS CHARACTERISED BY THE MATERIALS USED IN THE RUGS. THE COMBINATION OF WOOL AND JUTE CREATES A ROBUST SURFACE. THE WOVEN CONSTRUCTION FORMS SMALL, DISTINCTIVE RHOMBI PATTERNS, WHICH THE SERIES IS NAMED AFTER. AT EITHER END OF THE RUG, STRAIGHT LINES ENCASE THE RUG CREATING AN ELEGANT CONTRAST BETWEEN THE COLOURS AND PATTERNS.

#### ITEM NO / COLOUR

160080 WHITE / GREY (LARGE)

160081 WHITE / MOSS GREEN (LARGE)

160082 WHITE / RUST (LARGE)