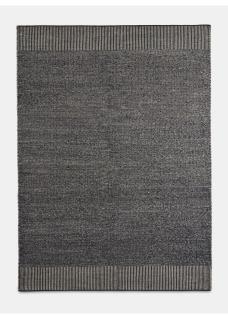

## ROMBO RUG (LARGE)

### DESIGNED BY STUDIO MLR

ROMBO IS CHARACTERISED BY THE MATERIALS USED IN THE RUGS. THE COMBINATION OF WOOL AND JUTE CREATES A ROBUST SURFACE. THE WOVEN CONSTRUCTION FORMS SMALL, DISTINCTIVE RHOMBI PATTERNS, WHICH THE SERIES IS NAMED AFTER. AT EITHER END OF THE RUG, STRAIGHT LINES ENCASE THE RUG CREATING AN ELEGANT CONTRAST BETWEEN THE COLOURS AND PATTERNS.

#### ITEM NO / COLOUR

160080 WHITE / GREY (LARGE)

160081 WHITE / MOSS GREEN (LARGE)

160082 WHITE / RUST (LARGE)