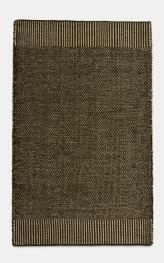

### DESIGNED BY STUDIO MLR

ROMBO IS CHARACTERISED BY THE MATERIALS USED IN THE RUGS. THE COMBINATION OF WOOL AND JUTE CREATES A ROBUST SURFACE. THE WOVEN CONSTRUCTION FORMS SMALL, DISTINCTIVE RHOMBI PATTERNS, WHICH THE SERIES IS NAMED AFTER. AT EITHER END OF THE RUG, STRAIGHT LINES ENCASE THE RUG CREATING AN ELEGANT CONTRAST BETWEEN THE COLOURS AND PATTERNS.

#### ITEM NO / COLOUR

160080 WHITE / GREY (LARGE)

160081 WHITE / MOSS GREEN (LARGE)

160082 WHITE / RUST (LARGE)