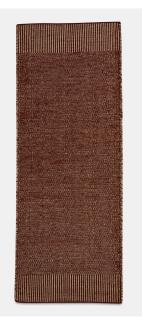

### DESIGNED BY STUDIO MLR

ROMBO IS CHARACTERISED BY THE MATERIALS USED IN THE RUGS. THE COMBINATION OF WOOL AND JUTE CREATES A ROBUST SURFACE. THE WOVEN CONSTRUCTION FORMS SMALL, DISTINCTIVE RHOMBI PATTERNS, WHICH THE SERIES IS NAMED AFTER. AT EITHER END OF THE RUG, STRAIGHT LINES ENCASE THE RUG CREATING AN ELEGANT CONTRAST BETWEEN THE COLOURS AND PATTERNS.

#### ITEM NO / COLOUR

160080 WHITE / GREY (LARGE)

160081 WHITE / MOSS GREEN (LARGE)

160082 WHITE / RUST (LARGE)