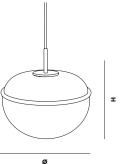

# PUMP PENDANT

**PRODUCT SHEET** 

# **PUMP PENDANT**

### DESIGNED BY KUTARQ STUDIO

THE PUMP PENDANT IS INSPIRED BY THE CHARACTERISTIC SHAPE AND FUNCTION OF HOT AIR BALLOONS AND THEREBY THE IDEA OF A LUMINAIRE LIFTING OFF THE GROUND. WITH ITS SOFT OPAL GLASS CONTRASTING TO THE SIMPLE TUBULAR STEEL RING, THE PENDANT EXPRESSES COMPLETE SIMPLICITY WHEN FLOATING IN THE AIR.



2022

#### CATEGORY

LIGHTING

#### MATERIALS

OPAL GLASS SHADE AND BLACK PAINTED METAL (SMOOTH SURFACE)

#### CORD

FABRIC COVERED 3000 MM

# LIGHT

E14 (cUL: E12), MAX 25W

#### ENERGY LABEL

A++

# SPECIFICATIONS

IP20, CLASS I

## AVAILABLE IN

CE, cUL, SAA

#### BULB

NOT INCLUDED

## MAINTENANCE

FOR DAILY CARE, WIPE OFF WITH A CLEAN MOIST CLOTH FOLLOWED BY A SOFT DRY CLOTH





# DIMENSIONS

Ø 260 x H 220 mm Ø 10.2 x H 8.6 "

## ITEM NO / COLOUR

137032 BLACK / OPAL GLASS (CE) 139312 BLACK / OPAL GLASS (cUL) 139812 BLACK / OPAL GLASS (SAA)