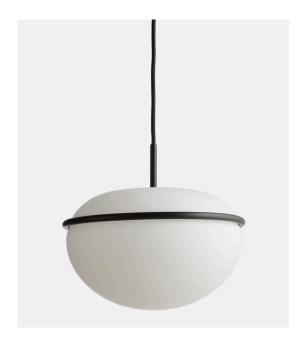

# **PUMP PENDANT**

### DESIGNED BY KUTARQ STUDIO

THE PUMP PENDANT IS INSPIRED BY THE CHARACTERISTIC SHAPE AND FUNCTION OF HOT AIR BALLOONS AND THEREBY THE IDEA OF A LUMINAIRE LIFTING OFF THE GROUND. WITH ITS SOFT OPAL GLASS CONTRASTING TO THE SIMPLE TUBULAR STEEL RING, THE PENDANT EXPRESSES COMPLETE SIMPLICITY WHEN FLOATING IN THE AIR.

#### MATERIALS

OPAL GLASS SHADE AND BLACK PAINTED METAL (SMOOTH SURFACE)

#### CORD

FABRIC COVERED 3000 MM

# DIMENSIONS

Ø 260 x H 220 mm Ø 10.2 x H 8.6 "