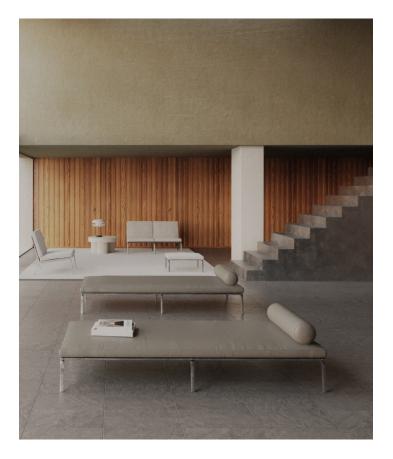

# PACKAGING DIMENSIONS

W 202 cm / D 85 cm / H 40 cm

The collection references the 1950s and 1960s Danish furniture design, a period inspired by the Bauhaus movement where simple and clean shapes were in focus.

Minimal detailing and a stylish, clean expression demonstrate the Bauhaus influence in the Man furniture series. The frame, combining steel and canvas, gives the collection a raw yet sophisticated appeal that perfectly complements the contemporary aesthetic.