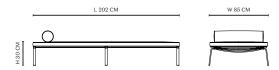

request.

 $^{st}$  Requires Crib 5 treatment in order to be UK compliant, this may incur an additional charge

### CARE

 $Follow\ care\ instruction\ on\ norr 11.com/professionals$ 

## WARRANTY

2 years

### WEIGHT

Nett Weight: 42,0 kg Gross Weight: 46,0 kg

# PACKAGING DIMENSIONS

W 202 cm / D 85 cm / H 40 cm



The collection references the 1950s and 1960s Danish furniture design, a period inspired by the Bauhaus movement where simple and clean shapes were in focus.

Minimal detailing and a stylish, clean expression demonstrate the Bauhaus influence in the Man furniture series. The frame, combining steel and canvas, gives the collection a raw yet sophisticated appeal that perfectly complements the contemporary aesthetic.



SØRENSEN DUNES

## DIMENSIONS

W 85cm / L 202 cm / H 30 cm