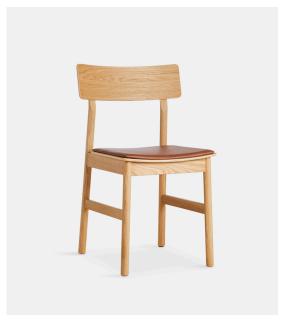

## DESIGNED BY KASPER NYMAN

THE PAUSE CHAIR IS KEPT TO ITS BARE MINIMUM. THE SLEEK LINES OF THE SEAT AND BACK ARE COMFORTABLY EMBRACED BY THE SOFTNESS OF THE LEGS AND THE ELEGANT JOINTS. CREATED WITH TRADITIONAL TECHNIQUES SUITABLE TO MODERN SPACES. THE DESIGN OF THE PAUSE IS ROOTED IN THE CLASSIC SCANDINAVIAN DESIGN HERITAGE WITH A NEW INTERPRETATION OF SIMPLICITY AND FUNCTIONALITY.

#### MATERIALS

LEATHER, OAK/ASH VENEER, PLYWOOD, SOLID OAK/ASH

#### SEAT

CAMO LEATHERS, SIERRA 1001, BLACK
CAMO LEATHERS, SIERRA 1003, COGNAC

## ITEM NO / COLOUR

100067 BLACK PAINTED ASH W/
BLACK LEATHER SEAT
100068 OILED OAK W/ COGNAC
LEATHER SEAT