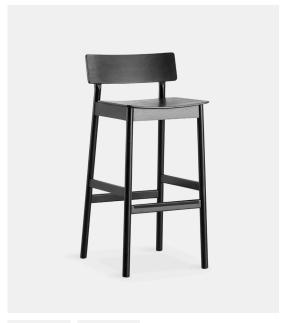

# PAUSE BAR STOOL 2.0

## DESIGNED BY KASPER NYMAN

THE PAUSE CHAIR IS KEPT TO ITS BARE MINIMUM. THE SLEEK LINES OF THE SEAT AND BACK ARE COMFORTABLY EMBRACED BY THE SOFTNESS OF THE LEGS AND THE ELEGANT JOINTS. CREATED WITH TRADITIONAL TECHNIQUES SUITABLE TO MODERN SPACES. THE DESIGN OF THE PAUSE IS ROOTED IN THE CLASSIC SCANDINAVIAN DESIGN HERITAGE WITH A NEW INTERPRETATION OF SIMPLICITY AND FUNCTIONALITY.

2015

CATEGORY

SEATING

SEAT

PLYWOOD WITH OAK/ASH VENEER

LEGS / APRON

SOLID OAK/ASH

FOOTREST

BLACK POWDER COATED METAL

ASSEMBLY

FULLY ASSEMBLED

CERTIFICATES

EN 16139:2013 (NON-DOMESTIC)
EN 12520:2010 (DOMESTIC)
EN 1022:2005 (DOMESTIC)

FELT GLIDES

INCLUDED

PACKAGING DIMENSIONS