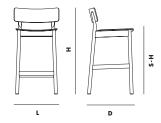

# PAUSE BAR STOOL 2.0

L 481 x D 472 x H 1005 mm L 18.9 x D 18.6 x H 39.6 "

MAINTENANCE

FOR DAILY CARE, WIPE OFF WITH A CLEAN, MOIST CLOTH FOLLOWED BY A SOFT DRY CLOTH

DIMENSIONS

L 457 x D 465 x H 953 mm L 17.9 x D 18.3 x H 37.5 "

SEAT HEIGHT

750 MM/29.5 IN

SEAT DEPTH

410 MM/16.1 IN

WEIGHT

5.5 kg

ITEM NO / COLOUR

100820 WHITE PIGMENTED LACQUERED OAK