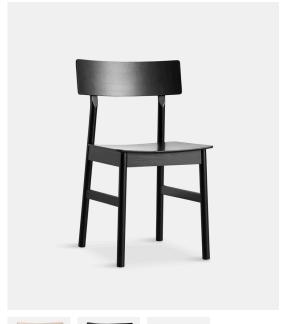

# PAUSE DINING CHAIR 2.0

## DESIGNED BY KASPER NYMAN

THE PAUSE CHAIR IS KEPT TO ITS BARE MINIMUM. THE SLEEK LINES OF THE SEAT AND BACK ARE COMFORTABLY EMBRACED BY THE SOFTNESS OF THE LEGS AND THE ELEGANT JOINTS. CREATED WITH TRADITIONAL TECHNIQUES SUITABLE TO MODERN SPACES. THE DESIGN OF THE PAUSE IS ROOTED IN THE CLASSIC SCANDINAVIAN DESIGN HERITAGE WITH A NEW INTERPRETATION OF SIMPLICITY AND FUNCTIONALITY.

100062 BLACK PAINTED ASH

100068 OILED OAK