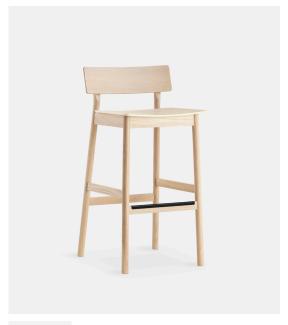

# PAUSE BAR STOOL 2.0

## DESIGNED BY KASPER NYMAN

THE PAUSE CHAIR IS KEPT TO ITS BARE MINIMUM. THE SLEEK LINES OF THE SEAT AND BACK ARE COMFORTABLY EMBRACED BY THE SOFTNESS OF THE LEGS AND THE ELEGANT JOINTS. CREATED WITH TRADITIONAL TECHNIQUES SUITABLE TO MODERN SPACES. THE DESIGN OF THE PAUSE IS ROOTED IN THE CLASSIC SCANDINAVIAN DESIGN HERITAGE WITH A NEW INTERPRETATION OF SIMPLICITY AND FUNCTIONALITY.