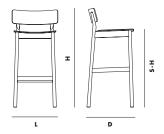

# PAUSE BAR STOOL 2.0

L 481 x D 472 x H 1005 mm L 18.9 x D 18.6 x H 39.6 "

MAINTENANCE

FOR DAILY CARE, WIPE OFF WITH A CLEAN, MOIST CLOTH FOLLOWED BY A SOFT DRY CLOTH

DIMENSIONS

L 457 x D 465 x H 953 mm L 17.9 x D 18.3 x H 37.5 "

SEAT HEIGHT

750 MM/29.5 IN

SEAT DEPTH

410 MM/16.1 IN

WEIGHT

5.5 kg

ITEM NO / COLOUR

100820 WHITE PIGMENTED LACQUERED OAK