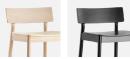

SEAT HEIGHT

460 MM/18.1 IN

SEAT DEPTH

420 MM/16.5 IN

WEIGHT

4.6 kg

ITEM NO / COLOUR

100060 WHITE PIGMENTED LACQUERED OAK

100062 BLACK PAINTED ASH

100068 OILED OAK

SEAT HEIGHT

750 MM/29.5 IN

SEAT DEPTH

410 MM/16.1 IN

WEIGHT

5.5 kg

ITEM NO / COLOUR

100820 WHITE PIGMENTED LACQUERED OAK

100821 BLACK PAINTED ASH