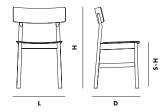

L 605 x D 545 x H 1005 мм L 23.8 x D 21.5 x H 39.6 "

MAINTENANCE

FOR DAILY CARE, WIPE OFF WITH A CLEAN, MOIST CLOTH FOLLOWED BY A SOFT DRY CLOTH

DIMENSIONS

L 480 x D 470 x H 800 mm L 18.9 x D 18.5 x H 31.4 "

## DIMENSIONS

L 480 x D 470 x H 800 / S-H 460 mm L 18.9 x D 18.5 x H 31.4 / S-H 18.1"

L 481 x D 472 x H 1005 mm L 18.9 x D 18.6 x H 39.6 "

MAINTENANCE

FOR DAILY CARE, WIPE OFF WITH A CLEAN, MOIST CLOTH FOLLOWED BY A SOFT DRY CLOTH

DIMENSIONS

L 457 x D 465 x H 953 mm L 17.9 x D 18.3 x H 37.5 "

L 481 x D 472 x 910 mm L 18.9 x D 18.6 x H 35.8 "

MAINTENANCE

FOR DAILY CARE, WIPE OFF WITH A CLEAN,
MOIST CLOTH FOLLOWED BY A SOFT DRY CLOTH

DIMENSIONS

L 457 x D 465 x H 853 mm L 17.9 x D 18.3 x H 33.5 "