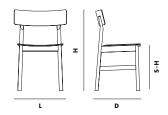

L 605 x D 545 x H 1005 мм L 23.8 x D 21.5 x H 39.6 "

MAINTENANCE

FOR DAILY CARE, WIPE OFF WITH A CLEAN, MOIST CLOTH FOLLOWED BY A SOFT DRY CLOTH

DIMENSIONS

L 480 x D 470 x H 800 mm L 18.9 x D 18.5 x H 31.4 "

SEAT HEIGHT

460 MM/18.1 IN

SEAT DEPTH

420 MM/16.5 IN

WEIGHT

4.6 kg

ITEM NO / COLOUR

100060 WHITE PIGMENTED LACQUERED OAK

## DIMENSIONS

L 480 x D 470 x H 800 / S-H 460 mm L 18.9 x D 18.5 x H 31.4 / S-H 18.1"

## SEAT HEIGHT

460 MM/18.1 IN

#### SEAT DEPTH

420 MM/16.5 IN