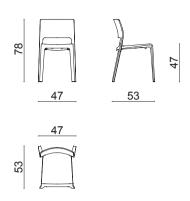

## Dimensions \*

\* File CAD 2D - 3D available for download at www.arper.com

Frame Base

Shell