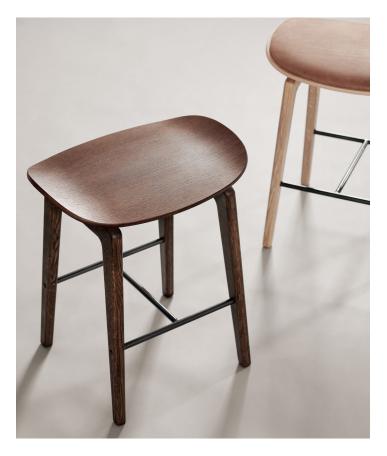

### PACKAGING DIMENSIONS

W 43 cm / D 33 cm / H 48 cm

NY11 Stool is a durable and functional chair with timeless expression. Its minimal design makes it suitable for use in a variety of settings. The solid oak frame also has a steel footrest for added comfort.

### DETAIL SHOTS

LIGHT SMOKED OAK DUNES ANTHRAZITE 21003