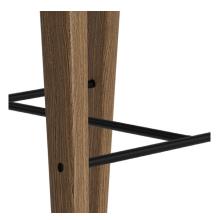

### PACKAGING DIMENSIONS

W 43 cm / D 33 cm / H 48 cm

NY11 Stool is a durable and functional chair with timeless expression. Its minimal design makes it suitable for use in a variety of settings. The solid oak frame also has a steel footrest for added comfort.

### DETAIL SHOTS

LIGHT SMOKED OAK DUNES ANTHRAZITE 21003