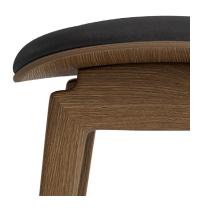

### MATERIAL

Hand-crafted FSC certified solid oak frame. Seat laminated oak veneer. Coated with water-based clear lacquer.

### PACKAGING DIMENSIONS

W 43 cm / D 33 cm / H 48 cm

NY11 Stool is a durable and functional chair with timeless expression. Its minimal design makes it suitable for use in a variety of settings. The solid oak frame also has a steel footrest for added comfort.

### DETAIL SHOTS

LIGHT SMOKED OAK DUNES ANTHRAZITE 21003