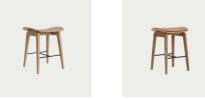

#### FRAME

| Natural Oak | Light Smoked Oak |
|-------------|------------------|
| Black Oak   | Dark Smoked Oak  |

# DIMENSIONS

W 40,5 cm / D 30,5 cm / H 45

NY11 STOOL — 2011

RUNE KRØJGAARD & KNUT BENDIK HUMLEVIK

OAK FINISHES

LIGHT SMOKED OAK

DARK SMOKED OAK

BLACK OAK