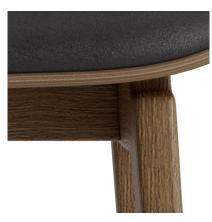

### MATERIAL

Hand-crafted FSC certified solid oak frame. Seat laminated oak veneer. Coated with water-based clear lacquer.

### PACKAGING DIMENSIONS

W 43 cm / D 33 cm / H 48 cm

NY11 Stool is a durable and functional chair with timeless expression. Its minimal design makes it suitable for use in a variety of settings. The solid oak frame also has a steel footrest for added comfort.

### DETAIL SHOTS

LIGHT SMOKED OAK DUNES ANTHRAZITE 21003