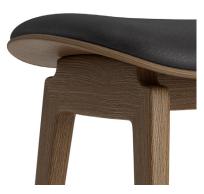

### MATERIAL

Hand-crafted FSC certified solid oak frame. Seat laminated oak veneer. Coated with water-based clear lacquer.

### PACKAGING DIMENSIONS

W 43 cm / D 33 cm / H 48 cm

NY11 Stool is a durable and functional chair with timeless expression. Its minimal design makes it suitable for use in a variety of settings. The solid oak frame also has a steel footrest for added comfort.

### DETAIL SHOTS

LIGHT SMOKED OAK DUNES ANTHRAZITE 21003