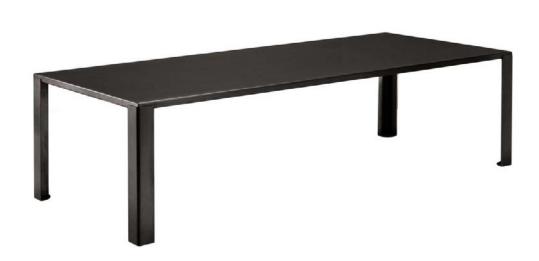

## BIG IRONY Table

Design: Maurizio Peregalli

Frame/Top: Phosphatized sheet steel

**Dimensions:**  $160 \times 80 \times H73 \text{ cm} / 200 \times 90 \times H73 \text{ cm} / 238 \times 100 \times H73 \text{ cm} / 288 \times 114 \times H73 \text{ cm} / 135 \times 135 \times H73 \text{ cm}$ 

## Frame & Top Finishes

Phosphatized sheet steel